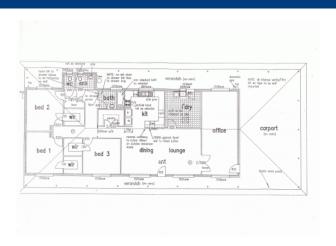

## **KUDLA - Rural Living with Residential Convenience**

\$489,950

2.8 Acres close to public transport and shopping centres, ideally located between Main North Road and the Northern Expressway. This steel-framed Weeks Peacock home offers 3 double bedrooms all with walk-in robes plus a huge 4th bedroom suitable for teenagers retreat or home business with its own separate entrance. Together with large open living lounge/dining with well appointed kitchen, main bathroom and two toilets.

With wonderful shedding, comprising of a 6m x 9m shed, a 6m x 12m shed with cement flooring and power and open 12m x 15m shed, whether you're looking for a large family home or home/business premise or need space for your collectables - This property will fit the bill without the bills!