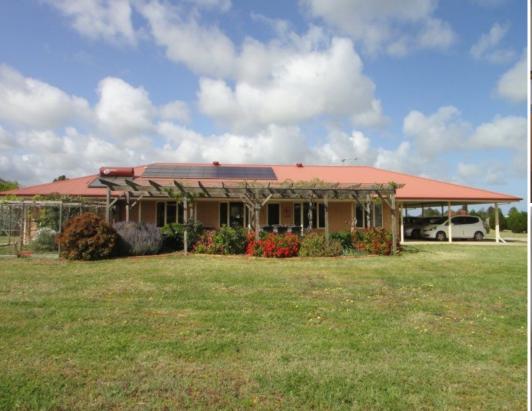

## **KUDLA - Rural Living with Residential Convenience**

\$489,950

2.8 Acres close to public transport and shopping centres, ideally located between Main North Road and the Northern Expressway. This steel-framed Weeks Peacock home offers 3 double bedrooms all with walk-in robes plus a huge 4th bedroom suitable for teenagers retreat or home business with its own separate entrance. Together with large open living lounge/dining with well appointed kitchen, main bathroom and two toilets.

This energy efficient home runs at the fraction of the cost of a typical home, with grid connected solar power, 27 panels with 2200W inverter producing 10/11 Kwhr/day in summer. Solar hot water, insulation throughout, septic aerobic sand filter septic system and no water bills with the existing 237,600L rainwater storage capacity. This north facing home also offers reverse cycle air conditioning, parking for four vehicles under main roof and front and rear verandahs - minimal maintenance at minimal cost.

This phenomenal set up is further enhanced by these exterior improvements - Irrigated orchard and vegetable garden, park like grounds which are fully fenced with many local native trees and vegetation.