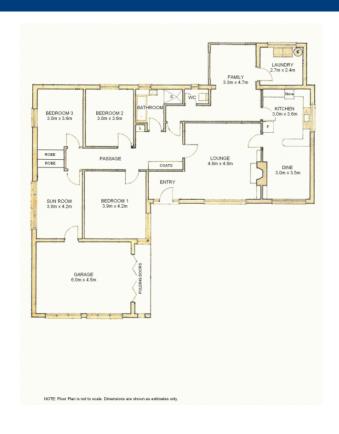

## **GAWLER EAST**

\$349,950

Built in 1960 this solid brick four bedroom home will reap rewards for the right owner. Set on approximately 1700m2 with superbly established gardens, with plenty of room for the vegie patch, fruit trees and fantastic workshop. The home has been much loved by the current owners and with some refurbishment this home would comfortably accommodate any large family with room for all. Offering four bedrooms, formal lounge, family room and kitchen/dine. All rooms are of good proportion with wide hallways and high ceilings - the way they used to build them!

## **Land Size**

1700 m2