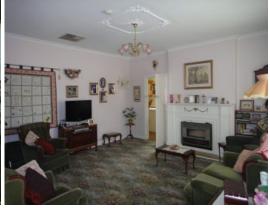

## **GAWLER EAST**

\$349,950

Built in 1960 this solid brick four bedroom home will reap rewards for the right owner. Set on approximately 1700m2 with superbly established gardens, with plenty of room for the vegie patch, fruit trees and fantastic workshop. The home has been much loved by the current owners and with some refurbishment this home would comfortably accommodate any large family with room for all. Offering four bedrooms, formal lounge, family room and kitchen/dine. All rooms are of good proportion with wide hallways and high ceilings - the way they used to build them!