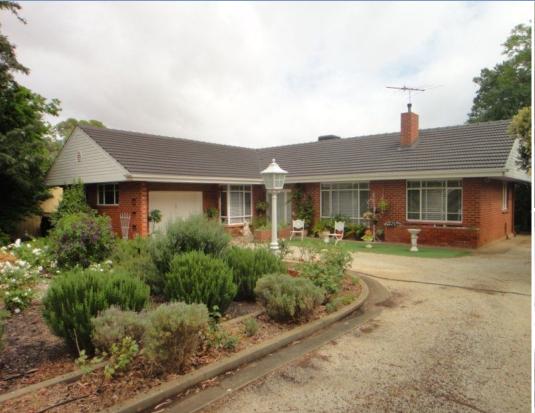

## **GAWLER EAST**

\$349,950

Built in 1960 this solid brick four bedroom home will reap rewards for the right owner. Set on approximately 1700m2 with superbly established gardens, with plenty of room for the vegie patch, fruit trees and fantastic workshop. The home has been much loved by the current owners and with some refurbishment this home would comfortably accommodate any large family with room for all. Offering four bedrooms, formal lounge, family room and kitchen/dine. All rooms are of good proportion with wide hallways and high ceilings - the way they used to build them!

In a great location with the potential to reward, call to arrange an inspection.

RLA 61382