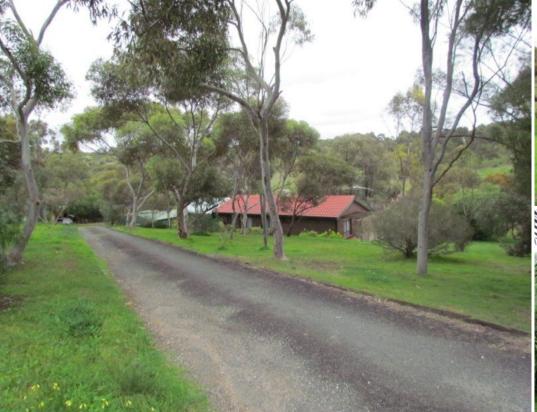

## **BIBARINGA**

\$479,900

Walking distance to Trinity College and minutes to all of Gawler's amenities, this lifestyle 11 Acre allotment boasts a 3 bedroom home plus Studio/ teenagers retreat. Built in 1977 the home offers raked ceilings, ensuite, formal living and formal dining together with ducted evaporative air-conditioning and split-system heating and cooling. Separate to the home is a studio/ teenagers retreat, with tool sheds, workshop and separate garaging this property could be utilised for any number of uses, once used as a horse stud this number of acres, this close to Gawler, bring the children, animals and all your toys!! Inspection by appointment, call 8523 3777 to arrange.