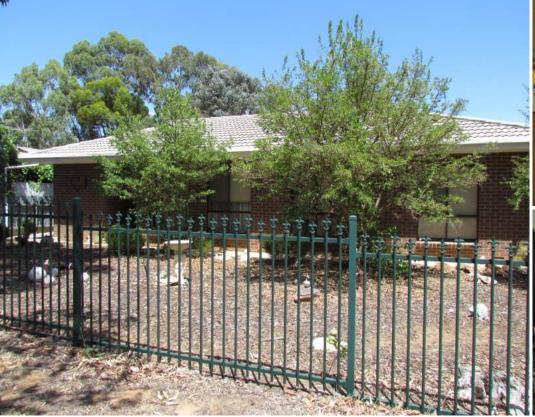

## **EVANSTON PARK - 3 Bedroom Solid Brick Home**

\$234,000

This lovely solid brick home is set on an approximately 725m2 allotment. The home offers 3 bedrooms, main with walk-in robe and ensuite, lounge, dining, lovely polished timber floors, reverse cycle heating and cooling, large verandahs across the rear of the home, good size yard with vegie patch, double car shed 7.3m x 5.4m with in-ground pit, 3 Phase power and a 22,000L rain water tank.

## **Land Size**

725 m2