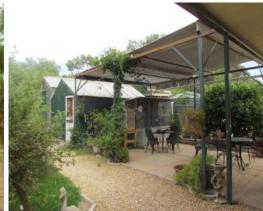

Split system

Gas heating

Press tin ceiling to a height of 3.5m

Polished timber floors

Patio

Entertainment area

Abundance of shedding