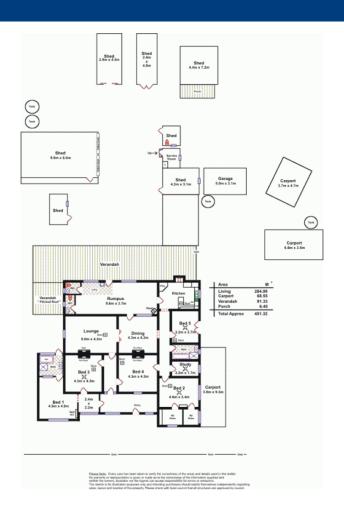

#### Features:

4 Bedroom, all good size, 2 x walk in robes, Master with ensuite

Office/ study

Large Bathroom with 2 separate toilets

Sunroom/ sitting room

Family/ games room

2 x large lounge room complete with quality timber floors

Formal dining room with lovely French doors, timber floors and fire place

Large modern kitchen with quality appliances

Instant hot water

3kw Solar system

Glazed windows

Outside toilet

Security system

Evaporative cooling

Split system

Gas heating

Press tin ceiling to a height of 3.5m

Polished timber floors

Patio

Entertainment area

Abundance of shedding

### **Land Size**

3080 m2