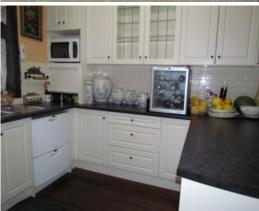

Formal dining room with lovely French doors, timber floors and fire place

Large modern kitchen with quality appliances

Instant hot water

3kw Solar system

Glazed windows

Outside toilet

Security system

Evaporative cooling