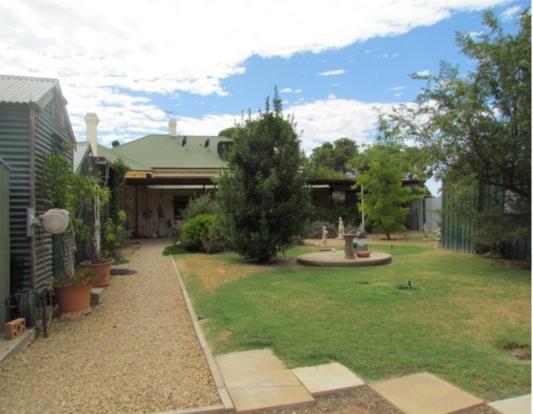

#### Features:

4 Bedroom, all good size, 2 x walk in robes, Master with ensuite

Office/ study

Large Bathroom with 2 separate toilets

Sunroom/ sitting room

Family/ games room

2 x large lounge room complete with quality timber floors

Formal dining room with lovely French doors, timber floors and fire place

Large modern kitchen with quality appliances

Instant hot water

3kw Solar system

Glazed windows

Outside toilet

Security system

Evaporative cooling

Split system

Gas heating

Press tin ceiling to a height of 3.5m

Polished timber floors

Patio

Entertainment area

Abundance of shedding

### **Land Size**

3080 m2