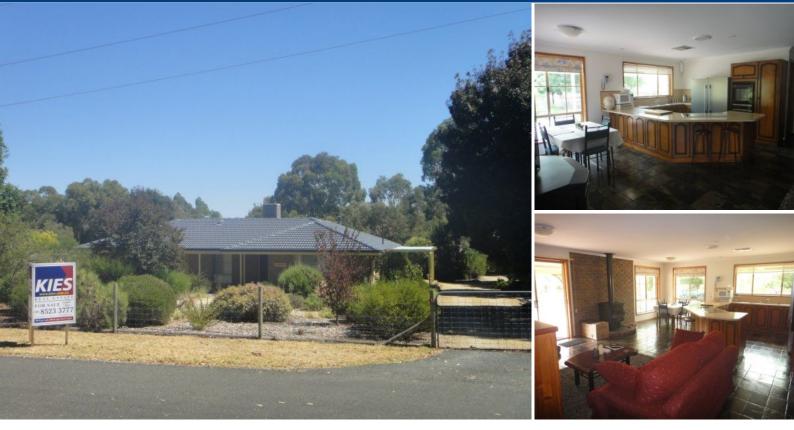

## Lyndoch,

House: 4 🚝 2 🛁 2 🛱

## LYNDOCH - 1 1/2 Acres, 4 Bedrooms + Study \$449,950

This stunning Fairmont home is set on over one and a half acres of park-like grounds with established trees and abundant bird life. Offering four large bedrooms plus study (or 5th bedroom if required), main with ensuite, walk-in robe and built-in robe. The formal lounge is spacious and light with a bay window overlooking the front gardens. The hub of the home is the huge family area combined with kitchen and dining. The property has been beautifully established and superbly maintained, boasting ducted evaporative air-conditioning, slow combustion heating and superior fixtures and fittings throughout. With full verandahs side and back there is ample outdoor entertaining together with 5000L rainwater storage pumped throughout the home, a 1.7kw solar system complete with import/export meter and sundry tool sheds, dog pen and even one for the chooks. The perfect country home in the idyllic location.

RLA 61382

Upcoming Inspections Inspect by appointment, contact agent.

Land Size 6070 m2