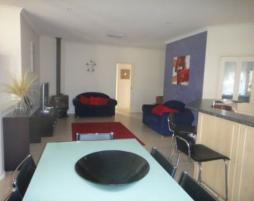

## **WILLIAMSTOWN - Stunning 4 Bedroom**

\$399,950

Looking for the WOW factor? This property definitely has it. Set on a large corner allotment (842m2) this beautiful home offers 4 bedrooms, main with ensuite and walk-in robe, remaining 3 bedrooms all with matching built-in robes, formal lounge, open kitchen/family/dine combined plus games room. With superb fittings throughout the home oozes quality. Serviced by ducted air-conditioning, gas heating and split system reverse cycle. The gardens are fully established and easily maintained with drippers and sub-surface irrigation. Together with full length pergola, 20x20 shed/workshop, rainwater storage and side access. This wonderful home is sure to tick all the boxes - without doubt a "Dream Property".