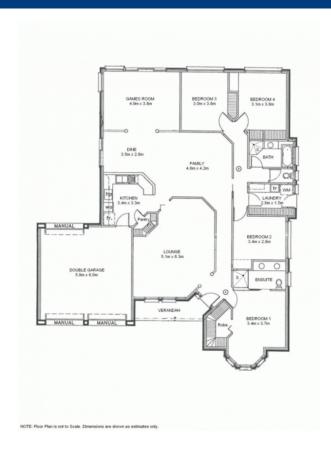

## **WILLIAMSTOWN - Stunning 4 Bedroom**

\$399,950

Looking for the WOW factor? This property definitely has it. Set on a large corner allotment (842m2) this beautiful home offers 4 bedrooms, main with ensuite and walk-in robe, remaining 3 bedrooms all with matching built-in robes, formal lounge, open kitchen/family/dine combined plus games room. With superb fittings throughout the home oozes quality. Serviced by ducted air-conditioning, gas heating and split system reverse cycle. The gardens are fully established and easily maintained with drippers and sub-surface irrigation. Together with full length pergola, 20x20 shed/workshop, rainwater storage and side access. This wonderful home is sure to tick all the boxes - without doubt a "Dream Property".

## **Land Size**

842 m2