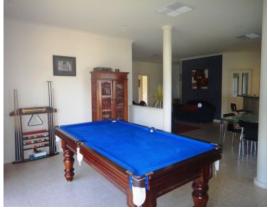

## **WILLIAMSTOWN - Stunning 4 Bedroom**

\$399,950

Looking for the WOW factor? This property definitely has it. Set on a large corner allotment (842m2) this beautiful home offers 4 bedrooms, main with ensuite and walk-in robe, remaining 3 bedrooms all with matching built-in robes, formal lounge, open kitchen/family/dine combined plus games room. With superb fittings throughout the home oozes quality. Serviced by ducted air-conditioning, gas heating and split system reverse cycle. The gardens are fully established and easily maintained with drippers and sub-surface irrigation. Together with full length pergola, 20x20 shed/workshop, rainwater storage and side access. This wonderful home is sure to tick all the boxes - without doubt a "Dream Property".