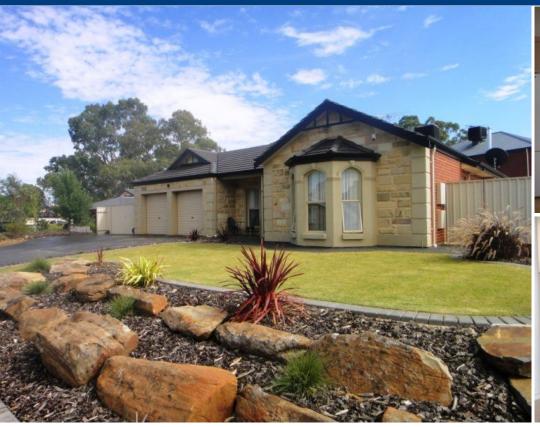

## **WILLIAMSTOWN - Stunning 4 Bedroom**

\$399,950

Looking for the WOW factor? This property definitely has it. Set on a large corner allotment (842m2) this beautiful home offers 4 bedrooms, main with ensuite and walk-in robe, remaining 3 bedrooms all with matching built-in robes, formal lounge, open kitchen/family/dine combined plus games room. With superb fittings throughout the home oozes quality. Serviced by ducted air-conditioning, gas heating and split system reverse cycle. The gardens are fully established and easily maintained with drippers and sub-surface irrigation. Together with full length pergola, 20x20 shed/workshop, rainwater storage and side access. This wonderful home is sure to tick all the boxes - without doubt a "Dream Property".