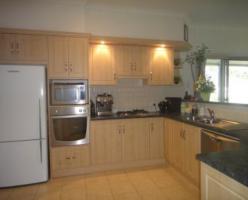

## **WILLIAMSTOWN - Stunning 4 Bedroom**

\$399,950

Looking for the WOW factor? This property definitely has it. Set on a large corner allotment (842m2) this beautiful home offers 4 bedrooms, main with ensuite and walk-in robe, remaining 3 bedrooms all with matching built-in robes, formal lounge, open kitchen/family/dine combined plus games room. With superb fittings throughout the home oozes quality. Serviced by ducted air-conditioning, gas heating and split system reverse cycle. The gardens are fully established and easily maintained with drippers and sub-surface irrigation. Together with full length pergola, 20x20 shed/workshop, rainwater storage and side access. This wonderful home is sure to tick all the boxes - without doubt a "Dream Property".