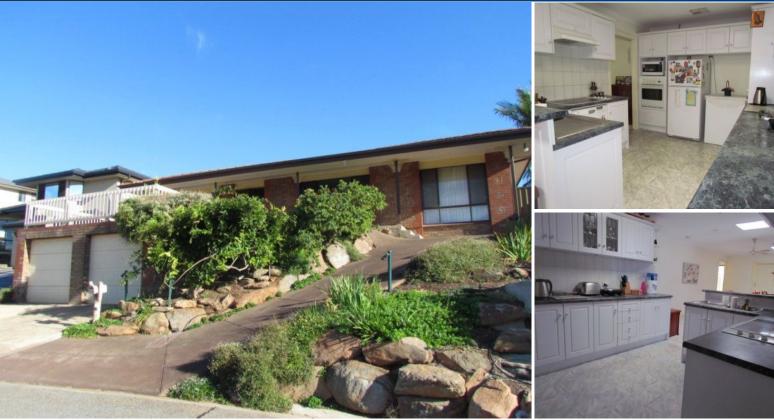

## Gawler East,

House: 4 🚝 1 🛒 2 🛱

GAWLER EAST - Location With Views \$334,950

A great opportunity has arisen to purchase a lovely family home in Gawler East with stunning views.

The home comprises of 4 good size bedrooms, master with built-in robes as well as bedrooms 2 and 3, formal entry with double doors through to the formal lounge/dining this - is a room to view. Open plan modern kitchen with quality appliances, family/meals area with sliding doors through to spare room which leads out to a lovely entertaining area out the back of the home, reverse cycle ducted heating and cooling, double garage with entertainment area on top - imagine sitting out there on a lovely summer's night watching the sun set.