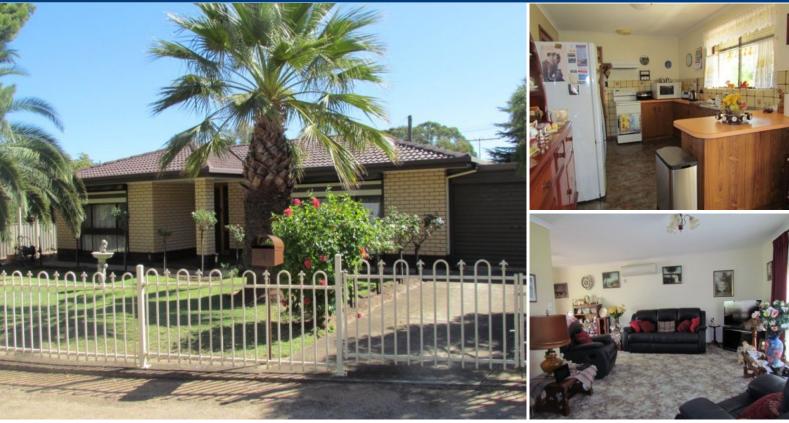

## Willaston,

House: 2 🚝 1 🛒 2 🛱

## WILLASTON - Presentation Perfect \$259,950

WOW! This immaculate steel-framed home is set on over 700m2. Offering two large bedrooms each with built-in robes, an L-shaped lounge/dine with built-in bar, sparkling kitchen and enormous main bathroom. Extras are abundant with shutters throughout, two spit system providing heating and cooling, double garage, separate access for boats/caravans or trailers, great outdoor entertaining and stunning park-like grounds.

A fantastic property that will accommodate the fussiest of buyers - at a very affordable price.

RLA 61382

Upcoming Inspections Inspect by appointment, contact agent.