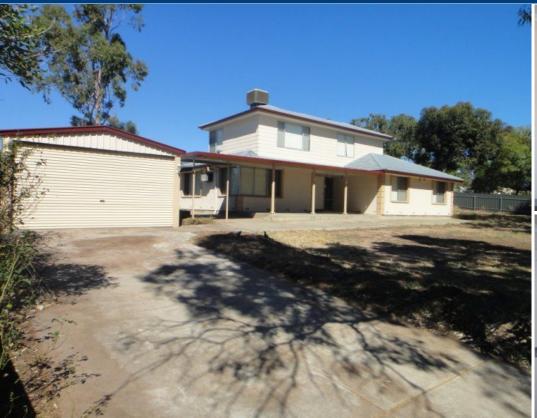

## **LYNDOCH - Family Fortune**

\$324,950

Set on a 1345m2 corner allotment sits this wonderful 2 storey home. Downstairs offers 3 of the 4 bedrooms with main bathroom, laundry, sparkling refurbished kitchen with stainless steel appliances and polished slate flooring. The downstairs living boasts timber floors in an L-shaped lounge/dine combination.

Upstairs there is a second huge family area together with the master bedroom, ensuite and built-in robes.

Beautifully decorated throughout in neutral tones with new floor coverings to compliment this home is sure to tick the boxes. Outside is a blank canvas for the homes new owners to complete, with ample shedding, front and rear verandahs the spacious block would accommodate may possibilities.