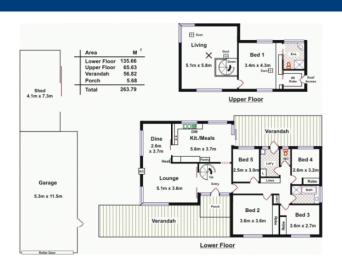

## **LYNDOCH - Family Fortune**

\$324,950

Set on a 1345m2 corner allotment sits this wonderful 2 storey home. Downstairs offers 3 of the 4 bedrooms with main bathroom, laundry, sparkling refurbished kitchen with stainless steel appliances and polished slate flooring. The downstairs living boasts timber floors in an L-shaped lounge/dine combination.

Upstairs there is a second huge family area together with the master bedroom, ensuite and built-in robes.

Beautifully decorated throughout in neutral tones with new floor coverings to compliment this home is sure to tick the boxes. Outside is a blank canvas for the homes new owners to complete, with ample shedding, front and rear verandahs the spacious block would accommodate may possibilities.

## **Land Size**

1345 m2