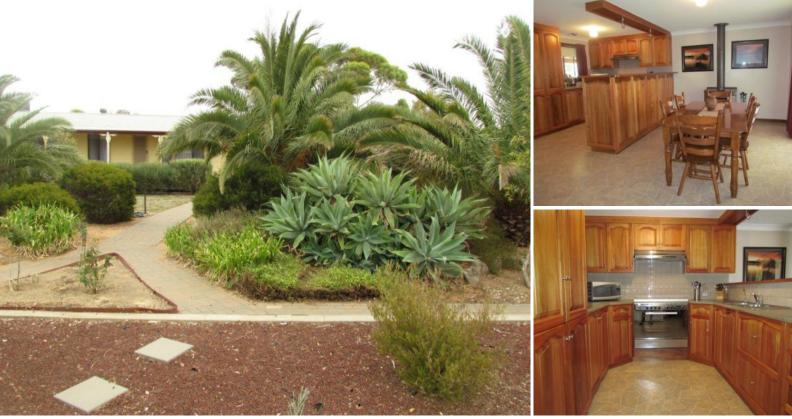

The home boasts 3 extremely large bedrooms, master with walk-in robe and ensuite, bedrooms 2 and 3 have quality built-in robes and desks, newly built solid Blackwood kitchen with quality appliances and great breakfast bar overlooking the dining room which is complete with slow combustion heater and plenty of natural light, formal lounge, large family room and good size bathroom and laundry. The home is fully insulated and has slow combustion heating and ducted evaporative cooling.

Outside comprises of a low maintenance garden with large palm trees, fully fenced yard for children and dogs, great size lawn area, stunning undercover walkway with mature plants, large entertaining area with fern garden, great side access to sheds for trucks/trailers/caravan etc, horse stable (6x4x9), abundance of shedding - one is 20x30x8 shed with power and cement floor and the others are 40x25x10 and 50x20x10 with power, cement flooring and water.