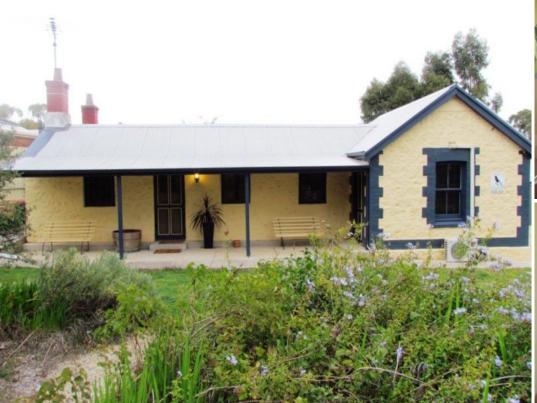

## LYNDOCH - Pure Bliss - Relax in Peace

\$299,999

This superbly renovated 1880's cottage is situated on a 913m2 allotment located on the fringe of the popular Barossa Valley.

The cottage is currently running as a Bed and Breakfast but would make for a lovely home with all the luxuries of modern living. This little oasis offers tranquillity and convenience with shops, schools and wineries all within walking distance and it's only 10 minutes drive to Gawler or Tanunda.

The house boasts the following;

- 2 good size bedrooms, fully carpeted with doors to outside
- Galley Style kitchen with quality appliances and glass splashbacks
- Traditional country style dining with original wood stove and stunning timber floors
- Lounge with open fire place
- Split system heating and cooling
- 1.5kw solar
- Established gardens with the house set well back on the block
- Stylish bathroom with spa and separate toilet
- Good size laundry
- Plenty of parking with foundation already done for carport
- All new plumbing, wiring and roof
- Superb location
- AAAT rated 4.5 STARS