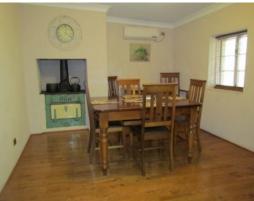

The house boasts the following;

- 2 good size bedrooms, fully carpeted with doors to outside
- Galley Style kitchen with quality appliances and glass splashbacks
- Traditional country style dining with original wood stove and stunning timber floors
- Lounge with open fire place
- Split system heating and cooling
- 1.5kw solar
- Established gardens with the house set well back on the block
- Stylish bathroom with spa and separate toilet
- Good size laundry
- Plenty of parking with foundation already done for carport
- All new plumbing, wiring and roof
- Superb location
- AAAT rated 4.5 STARS