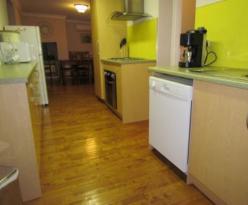

The house boasts the following;

- 2 good size bedrooms, fully carpeted with doors to outside
- Galley Style kitchen with quality appliances and glass splashbacks
- Traditional country style dining with original wood stove and stunning timber floors
- Lounge with open fire place
- Split system heating and cooling
- 1.5kw solar
- Established gardens with the house set well back on the block
- Stylish bathroom with spa and separate toilet
- Good size laundry
- Plenty of parking with foundation already done for carport
- All new plumbing, wiring and roof
- Superb location
- AAAT rated 4.5 STARS