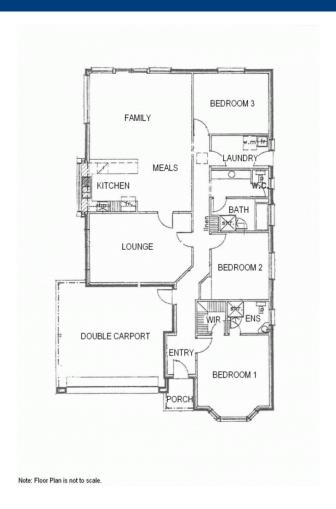

## **LYNDOCH - Family Living in a Superb Location**

\$349,950

This quality home built in 2006 offers great family living on the doorstep to the Barossa Valley.

The home offers 3 double bedrooms, master with walk-in robe, ensuite and stunning bay window, large 3-way bathroom and luxury spa, spacious formal living area, kitchen with quality appliances and breakfast bar overlooking the open plan family/living/meals area, family room with sliding doors to outside for that great indoor-outdoor living and entertaining, great gable roof entertaining area fully concreted.

The home is complete with ducted reverse cycle heating and cooling, double garage under the main roof with panel lift door and is situated on a 585m2 allotment.

Don't miss the opportunity to buy your first, second or third investment home or even your next family home.