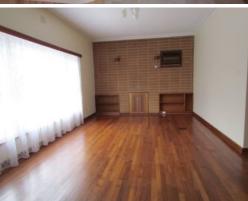

The home offers 3/4 bedrooms, all good sizes and master complete with built-in robes. The home boasts a lavish formal entry flowing into the great open plan lounge, dining and kitchen, French doors opening out from the dining room onto the lovely enclosed patio.

The property offers attention to detail from the ornate cornices, stunning ceiling roses, 2.9m ceilings, quality solid timber floors, ducted evaporative cooling, refrigerated wall air-conditioner and an enormous amount of natural light with skylights in both the kitchen and in the stylish retro bathroom.