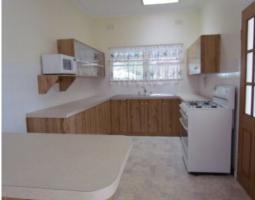

The home offers 3/4 bedrooms, all good sizes and master complete with built-in robes. The home boasts a lavish formal entry flowing into the great open plan lounge, dining and kitchen, French doors opening out from the dining room onto the lovely enclosed patio.

The property offers attention to detail from the ornate cornices, stunning ceiling roses, 2.9m ceilings, quality solid timber floors, ducted evaporative cooling, refrigerated wall air-conditioner and an enormous amount of natural light with skylights in both the kitchen and in the stylish retro bathroom.