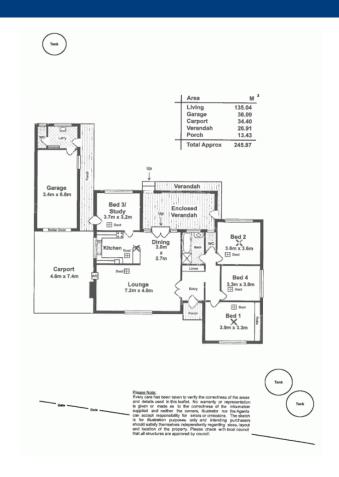

The home offers 3/4 bedrooms, all good sizes and master complete with built-in robes. The home boasts a lavish formal entry flowing into the great open plan lounge, dining and kitchen, French doors opening out from the dining room onto the lovely enclosed patio.

## **Land Size**

840 m2