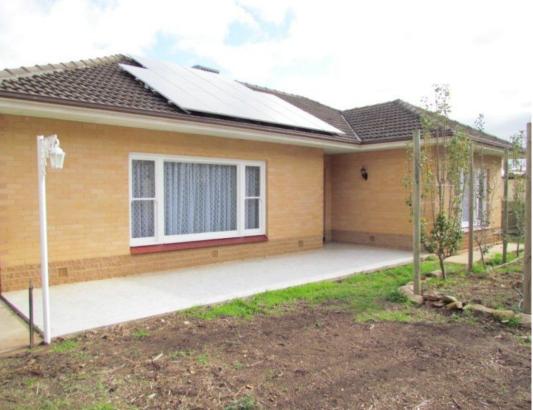

## GAWLER SOUTH - Solid Brick! Solar Powered Beauty 4.2kw

\$308,950

This solid brick home built in 1966 is situated on the perfect size allotment of 840m2.

This quality family home has been well thought out with the adding of an enormous 4.2kw solar system - with electricity prices rising, what a wonderful way to earn back some money.

This little beauty is complete with your own espaliered orchard of fruit trees, 50,000 litres of rain water storage, double carport and garage/possible teenagers retreat.

All this within walking distance to shops, transport, schools and parks. Don't miss a great opportunity to own your own home and get out of that rental.