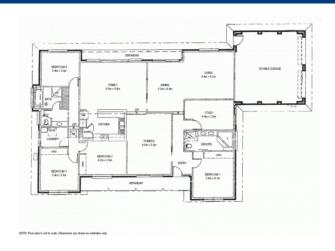

This property is fenced into several paddocks and has horse shelters with yards, good size dam, fully established gardens, plenty of parking and even more room for the kids.

The home offers 4 great size bedrooms plus study, master with large built-in robes and an ensuite fit for a queen with double vanity and large corner spa, bedrooms 2 and 3 with good size mirrored built-in robes and a great open plan family/lounge/kitchen with quality appliances throughout. This large family home also offers a formal dining/lounge for the adults, 3-way main bathroom, large laundry, ducted reverse cycle heating and cooling, quality slate floors in the high traffic areas and carpet in the bedrooms and formal areas.