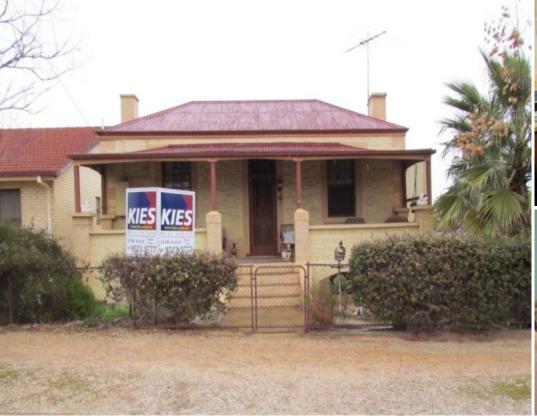

## **KAPUNDA - 1880's Character Home**

\$199,950

Nestled in the heart of Kapunda is this lovely symmetrical 1880 stone cottage set on a large allotment of 1062m2 and is within walking distance to local shops, schools and other amenities. This property offers plenty of room to move with the possibility of subdividing into two allotments with council consent.

This family home comprises of two levels. Upstairs has formal entry from the front balcony, entering into a stunning formal lounge with open fire place and tall ceilings, master bedroom also has tall ceilings and quality carpet and bedroom 2 has timber floors. Down stairs includes kitchen and dining, good size lounge with slow combustion heater, bathroom, laundry and an out building with an old wood stove. This stunning character home needs a little love and care but would make for a lovely family home - don't miss the opportunity to secure this stunning home.