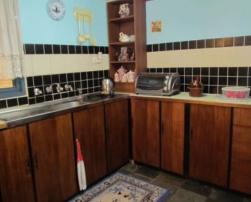

This family home comprises of two levels. Upstairs has formal entry from the front balcony, entering into a stunning formal lounge with open fire place and tall ceilings, master bedroom also has tall ceilings and quality carpet and bedroom 2 has timber floors. Down stairs includes kitchen and dining, good size lounge with slow combustion heater, bathroom, laundry and an out building with an old wood stove. This stunning character home needs a little love and care but would make for a lovely family home - don't miss the opportunity to secure this stunning home.