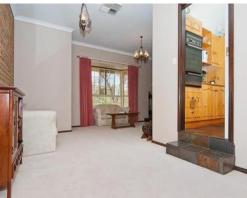

Built in 1988, the home offers spacious bedrooms all with built-in robes and main with ensuite. There is a large L-shaped formal lounge together with an open-plan family/dining and kitchen area with slate flooring leading to the undercover entertaining area which over-looks onto this stunning property. With high ceilings throughout and quality fixtures and fittings this home is the complete package, serviced by ducted evaporative air-conditioning and slow combustion heating, carport under the main roof and the mandatory 20x40 shed/workshop with lock-up.