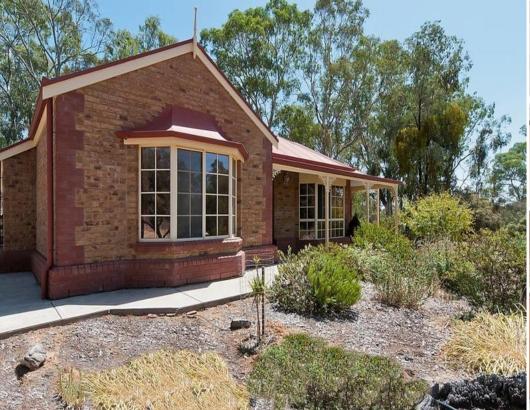

## **WILLIAMSTOWN - Over 5 Glorious Acres**

\$499,950

This stunning colonial style 3 bedroom home is situated on a 5.3 acre allotment offering the quintessential rural lifestyle, tree studded with abundant wildlife.

Built in 1988, the home offers spacious bedrooms all with built-in robes and main with ensuite. There is a large L-shaped formal lounge together with an open-plan family/dining and kitchen area with slate flooring leading to the undercover entertaining area which over-looks onto this stunning property. With high ceilings throughout and quality fixtures and fittings this home is the complete package, serviced by ducted evaporative air-conditioning and slow combustion heating, carport under the main roof and the mandatory 20x40 shed/workshop with lock-up.

To truly experience this property inspection is a must, photographs cannot begin to describe the ambience and tranquillity of its location.

A quality home in a quite extraordinary setting ??? come and experience it for yourself.