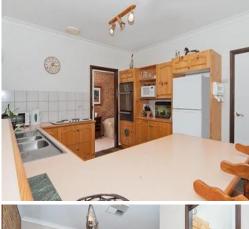

Built in 1988, the home offers spacious bedrooms all with built-in robes and main with ensuite. There is a large L-shaped formal lounge together with an open-plan family/dining and kitchen area with slate flooring leading to the undercover entertaining area which over-looks onto this stunning property. With high ceilings throughout and quality fixtures and fittings this home is the complete package, serviced by ducted evaporative air-conditioning and slow combustion heating, carport under the main roof and the mandatory 20x40 shed/workshop with lock-up.