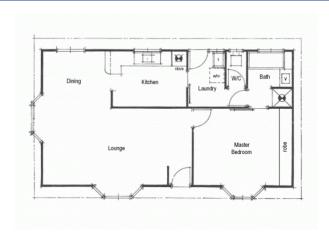

**HILLIER - Retire In Style** 

\$89,950

Situated in Stage 2 of Hillier Residential Village is this superbly kept one bedroom home. The stunning home offers large galley style kitchen, large master bedroom with full size built-in robe, walk-through ensuite containing shower, vanity, bath and separate toilet, L-shaped dining and lounge with raked ceilings and exposed timber beams and multiple bay windows. The home also offers wall unit for heating and cooling, fully established gardens, carport, stunning deck to sit and relax and a garden shed.