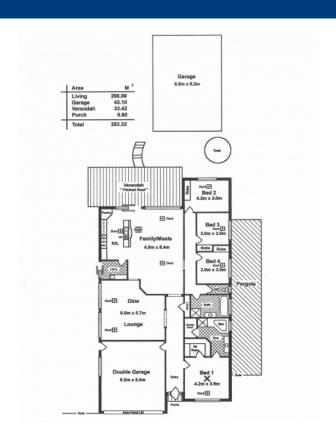

## **LYNDOCH - Barossa Beauty**

\$439,950

This stunning family home has it all!

Set on over 1/4 of an Acre (1014m2) in a quiet court amongst quality homes, and great neighbours. The home was built in 2000 and boasts four large bedrooms all with built-in robes, the main with walk-in robe and huge ensuite with glorious corner spa. The home is of marvellous proportions, with wide central hallway with vaulted ceilings, light-filled formal lounge and superb family/dine with timber floating floors overlooked by the sparkling country style kitchen. No expense has been spared with reverse cycle ducted throughout and stylish fixtures and fittings.

Outside is, as expected, also complete with beautiful manicured gardens front and back, to be enjoyed from the paved pergola. With double garage under the main roof and separate side vehicle access to the 30x20 shedding and workshop with rear access also possible if necessary.

## **Land Size**

1014 m2