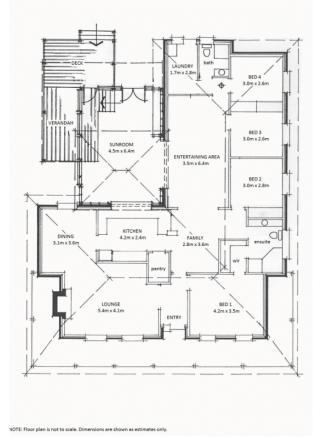

#### Residence 2

Built in 1890 this unique cottage offers peace and tranquillity, with 3 bedrooms, master with fire place and wonderful views, bedrooms 2 and 3 are double rooms, lovely central hallway, cozy lounge with fireplace, open plan cottage kitchen and dining, renovated bathroom, tall ceilings throughout, 20x20 garage, lovely cottage gardens, vegie patch, new verandahs and 360 degrees of stunning rural views.