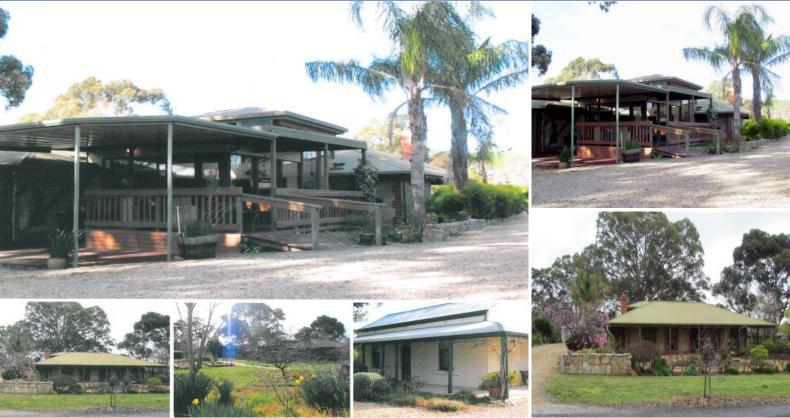

### Williamstown,

Acreage/Semi-Rural: 4 🚝 2 🛁 2 📾

WILLIAMSTOWN - Dreams Are Now Reality -2 Houses, 5 Acres and Sub-division Poten \$669,000

This piece of unbelievable real estate combines both rural lifestyle and great investment opportunity with a rental income.

#### Residence 2

Built in 1890 this unique cottage offers peace and tranquillity, with 3 bedrooms, master with fire place and wonderful views, bedrooms 2 and 3 are double rooms, lovely central hallway, cozy lounge with fireplace, open plan cottage kitchen and dining, renovated bathroom, tall ceilings throughout, 20x20 garage, lovely cottage gardens, vegie patch, new verandahs and 360 degrees of stunning rural views.

This home has the potential to be rented or to be used as a Bed & Breakfast as it has been in the past.

Don't miss out on the rare opportunity to purchase 2 stunning homes on a 5 Acres piece of paradise.