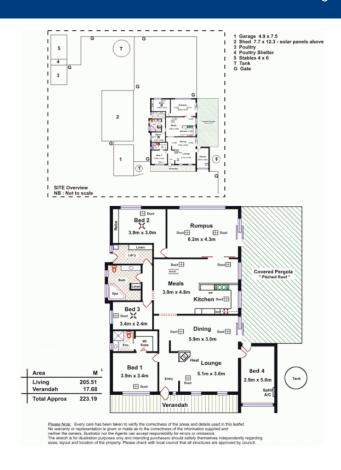

## **COCKATOO VALLEY - Meticulously Established and Maintained** \$578,850

Set on almost 2.5 Acres (9600m2) of pristine park-like grounds sits this wonderful home offering 3 double sized bedrooms plus office/4th bedroom. Meticulously established and maintained the home offers ensuite and walk-in robe to the main bedroom, spacious living areas comprising of formal lounge with formal dining if desired, open family/dine area which is overlooked by the sparkling modern kitchen, and a third living or games room. The main bathroom boasts a corner spa bath and as to be expected all fixtures and fittings throughout are of a high standard - with reverse cycle ducted throughout your year round comfort in guaranteed together with slow combustion heating and split system heating and cooling too!!

Outside the wonderful gardens may be appreciated from the large pergola - ideal for summer entertaining, there is also a single garage, a superb 40x20 workshop and other sundry shedding including a chook shed!! With 25,000L of rainwater storage and a glorious 6.2kw solar system this amazing property wants for nothing, if you are considering buying or building in the Cockatoo Valley area or surrounds, do not decide anything until you have inspected this truly delightful property: - offering location and lifestyle.

## **Land Size**

2.5 m2