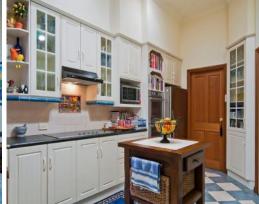

Boasting over 35 squares of luxurious living, 13 foot ceilings throughout with ornate cornices and ceiling roses, solid timber doors and wonderful leadlight features give this property a feel of yesteryear, it oozes character and charm.

The formal entrance with central hallway with decorative arch and pendant lights give an immediate feel of the quality and proportion of the home, with 6 bedrooms, main with spacious ensuite and walk-in robe, and guest quarters also with ensuite. With huge formal lounge, formal dining and family/dine there is copious room to entertain, throughout fixtures and fittings are stunning and meet all the expectations of such a masterpiece. French doors lead from the family room to the outside entertaining area which takes full advantage of the amazing terraced gardens, quite breathtaking at any time of the year.