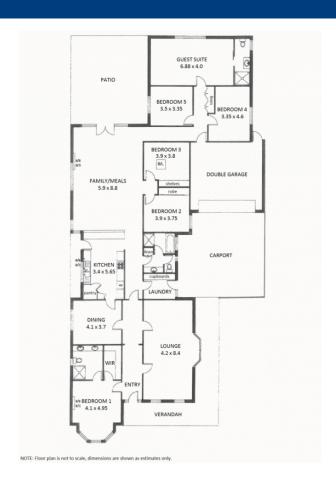

The formal entrance with central hallway with decorative arch and pendant lights give an immediate feel of the quality and proportion of the home, with 6 bedrooms, main with spacious ensuite and walk-in robe, and guest quarters also with ensuite. With huge formal lounge, formal dining and family/dine there is copious room to entertain, throughout fixtures and fittings are stunning and meet all the expectations of such a masterpiece. French doors lead from the family room to the outside entertaining area which takes full advantage of the amazing terraced gardens, quite breathtaking at any time of the year.

There is an 8m x 9m workshop with separate rear access as well as a double auto panel-lift door garage under the main roof with double carport as well, allowing the property to accommodate 6 plus cars easily.

## **Land Size**

1336 m2