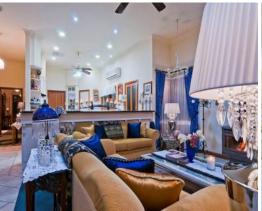

Boasting over 35 squares of luxurious living, 13 foot ceilings throughout with ornate cornices and ceiling roses, solid timber doors and wonderful leadlight features give this property a feel of yesteryear, it oozes character and charm.

The formal entrance with central hallway with decorative arch and pendant lights give an immediate feel of the quality and proportion of the home, with 6 bedrooms, main with spacious ensuite and walk-in robe, and guest quarters also with ensuite. With huge formal lounge, formal dining and family/dine there is copious room to entertain, throughout fixtures and fittings are stunning and meet all the expectations of such a masterpiece. French doors lead from the family room to the outside entertaining area which takes full advantage of the amazing terraced gardens, quite breathtaking at any time of the year.