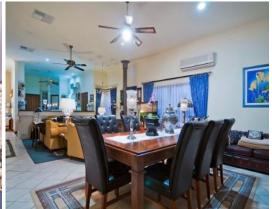

Boasting over 35 squares of luxurious living, 13 foot ceilings throughout with ornate cornices and ceiling roses, solid timber doors and wonderful leadlight features give this property a feel of yesteryear, it oozes character and charm.

The formal entrance with central hallway with decorative arch and pendant lights give an immediate feel of the quality and proportion of the home, with 6 bedrooms, main with spacious ensuite and walk-in robe, and guest quarters also with ensuite. With huge formal lounge, formal dining and family/dine there is copious room to entertain, throughout fixtures and fittings are stunning and meet all the expectations of such a masterpiece. French doors lead from the family room to the outside entertaining area which takes full advantage of the amazing terraced gardens, quite breathtaking at any time of the year.