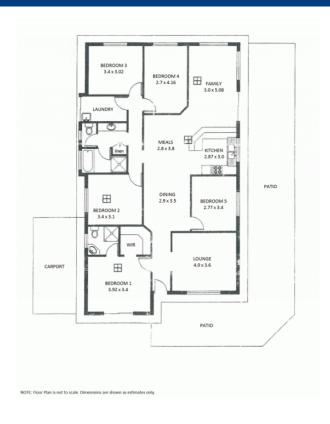

## **WILLIAMSTOWN - 5 Bedroom Family Home**

\$339,950

On nearly 1/4 of an Acre this 5 bedroom home offers main with walk-in robe and ensuite, large living areas comprising of formal lounge, dining and family/meals area, together with mains 3-way bathroom, ducted evaporative air-conditioning and slow combustion heating the home is comfortable and accommodating for the largest of families. Outside the property is equally accommodating with huge outdoor entertaining areas with fully established gardens and workshop/shed with separate vehicle access.

## **Land Size**

975 m2