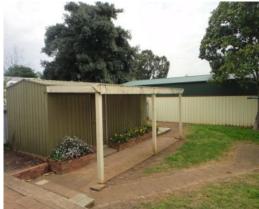

## **GAWLER EAST - Large Home, Large Shed**

\$279,500

A wonderful solid brick home on a large 724m2 allotment in the heart of Gawler East. Offering 3 bedrooms, large formal lounge with polished timber floor as does the family/meals area, plus a 6m x 6m games room with built in bar and open fire place, together with reverse cycle ducted heating and cooling, established yard with entertaining area and second outdoor toilet this property is the ideal investment or tradespersons property who needs plenty of shed space and access.