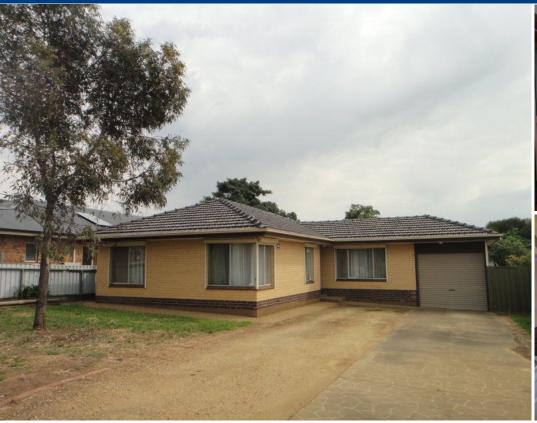

## **GAWLER EAST - Large Home, Large Shed**

\$279,500

A wonderful solid brick home on a large 724m2 allotment in the heart of Gawler East. Offering 3 bedrooms, large formal lounge with polished timber floor as does the family/meals area, plus a 6m x 6m games room with built in bar and open fire place, together with reverse cycle ducted heating and cooling, established yard with entertaining area and second outdoor toilet this property is the ideal investment or tradespersons property who needs plenty of shed space and access.

## **Land Size**

724 m2