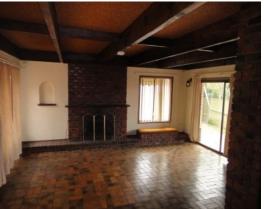

## **GAWLER EAST - Large Home, Large Shed**

\$279,500

A wonderful solid brick home on a large 724m2 allotment in the heart of Gawler East. Offering 3 bedrooms, large formal lounge with polished timber floor as does the family/meals area, plus a 6m x 6m games room with built in bar and open fire place, together with reverse cycle ducted heating and cooling, established yard with entertaining area and second outdoor toilet this property is the ideal investment or tradespersons property who needs plenty of shed space and access.