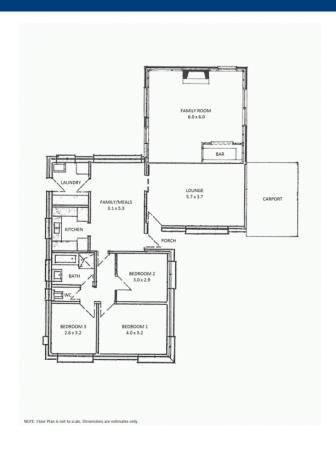

## **GAWLER EAST - Large Home, Large Shed**

\$279,500

A wonderful solid brick home on a large 724m2 allotment in the heart of Gawler East. Offering 3 bedrooms, large formal lounge with polished timber floor as does the family/meals area, plus a 6m x 6m games room with built in bar and open fire place, together with reverse cycle ducted heating and cooling, established yard with entertaining area and second outdoor toilet this property is the ideal investment or tradespersons property who needs plenty of shed space and access.

House: 3 ## 1 ## 4