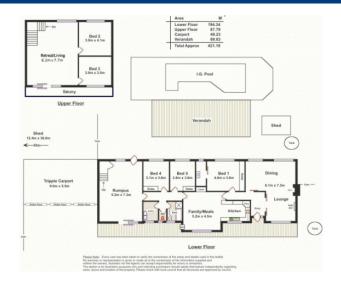

Boasting 5 great size bedrooms, comprising of 3 down stairs - all with built-in robes and ensuite to the master, the two bedrooms upstairs are complete with stunning views and retreat/living with balcony, spacious living with formal lounge/dining, new kitchen, open plan meals area, large games room and bathroom down stairs. The home is well insulated being double brick down stairs and offers split system heating and cooling along with oil heating.

Other features include security system, 3 car garage, established gardens, fantastic in-ground under cover solar heated pool with a depth of 9 foot at the deep end and entertaining area great for those parties or just to relax with the children.

The property offers great amounts of space and large shed which could be easily converted to Horse stables, Dog boarding kennels or even market gardens with the necessary consent - as it is zoned Animal Husbandry. The property has good quality fencing and is situated on a corner block with side road access.