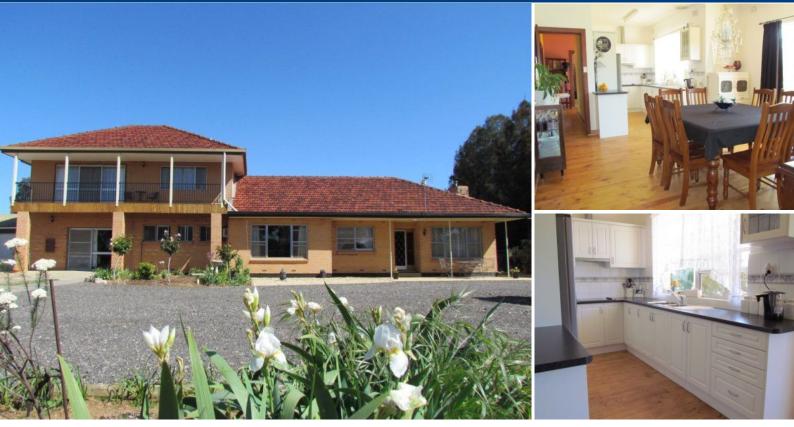

House: 5 🚝 2 🛁 3 🛱

LEWISTON - "WOW" 5 Bed, 2.29 Acres, Shed, Pool, Animal Husbandry Zone & Water Li \$439,950

This affordable family home has it all, situated on a wonderful 2.29 Acres and zoned Animal Husbandry this home is great for the growing family and animal lovers.

Boasting 5 great size bedrooms, comprising of 3 down stairs - all with built-in robes and ensuite to the master, the two bedrooms upstairs are complete with stunning views and retreat/living with balcony, spacious living with formal lounge/dining, new kitchen, open plan meals area, large games room and bathroom down stairs. The home is well insulated being double brick down stairs and offers split system heating and cooling along with oil heating.

Other features include security system, 3 car garage, established gardens, fantastic in-ground under cover solar heated pool with a depth of 9 foot at the deep end and entertaining area great for those parties or just to relax with the children.