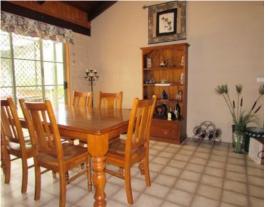

This stunning Mud-brick/Hebel built home is situated on 1.89 hectares (4.6 Acres) of natural tree studded landscape.

The home offers a large country style timber kitchen with open plan lounge/dining complete with double French doors leading outside. The home boasts stunning high pitched ceilings and views from every window and door, master bedroom also offers stunning French doors and a walk-in robe, bedroom 2 with built-in robe, and with split system heating and cooling the home stays at a comfortable temperature. It can also be heated via the eco-friendly water flow heating system and wood stove which also heats the solar hot water. There is also split system heating and cooling in the lounge, stunning central hallway, bathroom with separate toilet, loft with plenty of room and ceiling fans throughout.