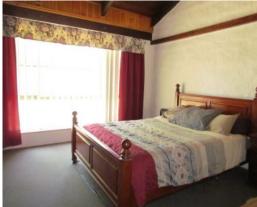

This stunning Mud-brick/Hebel built home is situated on 1.89 hectares (4.6 Acres) of natural tree studded landscape.

The home offers a large country style timber kitchen with open plan lounge/dining complete with double French doors leading outside. The home boasts stunning high pitched ceilings and views from every window and door, master bedroom also offers stunning French doors and a walk-in robe, bedroom 2 with built-in robe, and with split system heating and cooling the home stays at a comfortable temperature. It can also be heated via the eco-friendly water flow heating system and wood stove which also heats the solar hot water. There is also split system heating and cooling in the lounge, stunning central hallway, bathroom with separate toilet, loft with plenty of room and ceiling fans throughout.