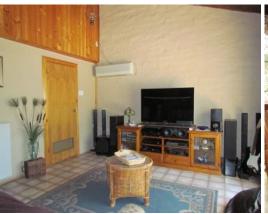

This stunning Mud-brick/Hebel built home is situated on 1.89 hectares (4.6 Acres) of natural tree studded landscape.

The home offers a large country style timber kitchen with open plan lounge/dining complete with double French doors leading outside. The home boasts stunning high pitched ceilings and views from every window and door, master bedroom also offers stunning French doors and a walk-in robe, bedroom 2 with built-in robe, and with split system heating and cooling the home stays at a comfortable temperature. It can also be heated via the eco-friendly water flow heating system and wood stove which also heats the solar hot water. There is also split system heating and cooling in the lounge, stunning central hallway, bathroom with separate toilet, loft with plenty of room and ceiling fans throughout.