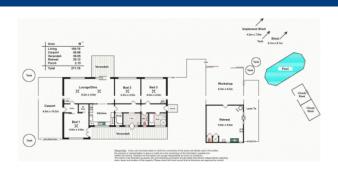

This stunning Mud-brick/Hebel built home is situated on 1.89 hectares (4.6 Acres) of natural tree studded landscape.

The home offers a large country style timber kitchen with open plan lounge/dining complete with double French doors leading outside. The home boasts stunning high pitched ceilings and views from every window and door, master bedroom also offers stunning French doors and a walk-in robe, bedroom 2 with built-in robe, and with split system heating and cooling the home stays at a comfortable temperature. It can also be heated via the eco-friendly water flow heating system and wood stove which also heats the solar hot water. There is also split system heating and cooling in the lounge, stunning central hallway, bathroom with separate toilet, loft with plenty of room and ceiling fans throughout.

## **Land Size**

18615 m2