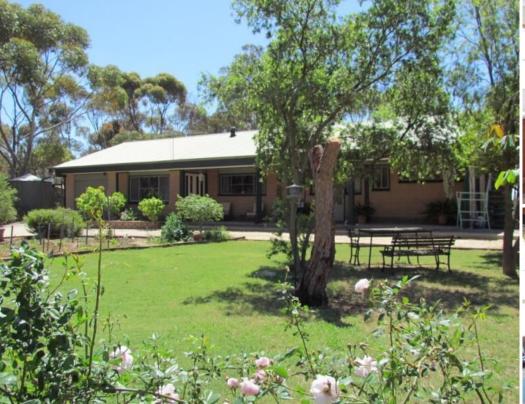

## **ROSEWORTHY - 3 Bedroom Mudbrick/Hebel** Home on 4.6 Acres with Self Contained Retr

\$429,950

Nestled amongst beautifully established gardens and natural bush land this property is as tranquil as you can find. Situated in the lovely township of Roseworthy, only a short drive from Gawler this popular town has it all, with a great school and ever growing community this is the place to be.

This stunning Mud-brick/Hebel built home is situated on 1.89 hectares (4.6 Acres) of natural tree studded landscape.

The home offers a large country style timber kitchen with open plan lounge/dining complete with double French doors leading outside. The home boasts stunning high pitched ceilings and views from every window and door, master bedroom also offers stunning French doors and a walk-in robe, bedroom 2 with built-in robe, and with split system heating and cooling the home stays at a comfortable temperature. It can also be heated via the eco-friendly water flow heating system and wood stove which also heats the solar hot water. There is also split system heating and cooling in the lounge, stunning central hallway, bathroom with separate toilet, loft with plenty of room and ceiling fans throughout.