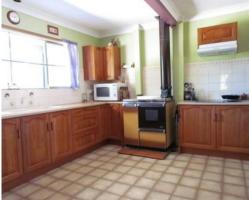

This stunning Mud-brick/Hebel built home is situated on 1.89 hectares (4.6 Acres) of natural tree studded landscape.

The home offers a large country style timber kitchen with open plan lounge/dining complete with double French doors leading outside. The home boasts stunning high pitched ceilings and views from every window and door, master bedroom also offers stunning French doors and a walk-in robe, bedroom 2 with built-in robe, and with split system heating and cooling the home stays at a comfortable temperature. It can also be heated via the eco-friendly water flow heating system and wood stove which also heats the solar hot water. There is also split system heating and cooling in the lounge, stunning central hallway, bathroom with separate toilet, loft with plenty of room and ceiling fans throughout.