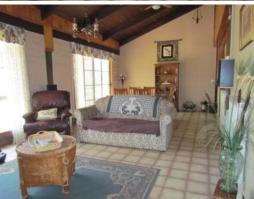

This stunning Mud-brick/Hebel built home is situated on 1.89 hectares (4.6 Acres) of natural tree studded landscape.

The home offers a large country style timber kitchen with open plan lounge/dining complete with double French doors leading outside. The home boasts stunning high pitched ceilings and views from every window and door, master bedroom also offers stunning French doors and a walk-in robe, bedroom 2 with built-in robe, and with split system heating and cooling the home stays at a comfortable temperature. It can also be heated via the eco-friendly water flow heating system and wood stove which also heats the solar hot water. There is also split system heating and cooling in the lounge, stunning central hallway, bathroom with separate toilet, loft with plenty of room and ceiling fans throughout.