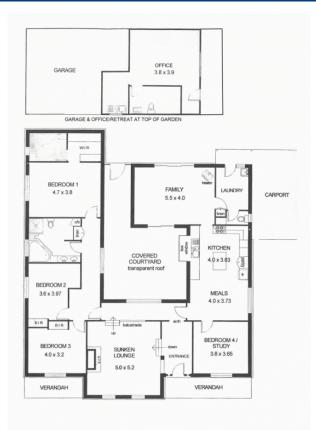

This quality built home is situated on approximately 2100m2 with two titles and offers 4 pristine bedrooms, master with walk-in robe and stylish ensuite, formal entry with sunken formal lounge complete with slow combustion heater, bedrooms 2 and 3 are also complete with built-in robes. The home offers country style solid Oak kitchen with meals area, bay window overlooking the formal courtyard dining room and convenient walk-through to the family room which offers slow combustion heating and double doors leading to the courtyard and backyard.

This stylish home offers living at its finest, with an eye for detail you will struggle to find something out of place, offering high ceilings with ornate cornices and ceiling roses, new carpet and quality paint, ducted evaporative air-conditioning, under cover carport, self-contained garage & office/retreat with amenities which is fully insulated and has a sliding door to the shed which accommodates two cars. The gardens are fully established and low care, the property is complete with fully fenced yard and gates.