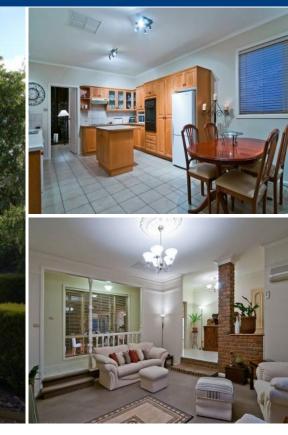

This quality built home is situated on approximately 2100m2 with two titles and offers 4 pristine bedrooms, master with walk-in robe and stylish ensuite, formal entry with sunken formal lounge complete with slow combustion heater, bedrooms 2 and 3 are also complete with built-in robes. The home offers country style solid Oak kitchen with meals area, bay window overlooking the formal courtyard dining room and convenient walk-through to the family room which offers slow combustion heating and double doors leading to the courtyard and backyard.

This stylish home offers living at its finest, with an eye for detail you will struggle to find something out of place, offering high ceilings with ornate cornices and ceiling roses, new carpet and quality paint, ducted evaporative air-conditioning, under cover carport, self-contained garage & office/retreat with amenities which is fully insulated and has a sliding door to the shed which accommodates two cars. The gardens are fully established and low care, the property is complete with fully fenced yard and gates.