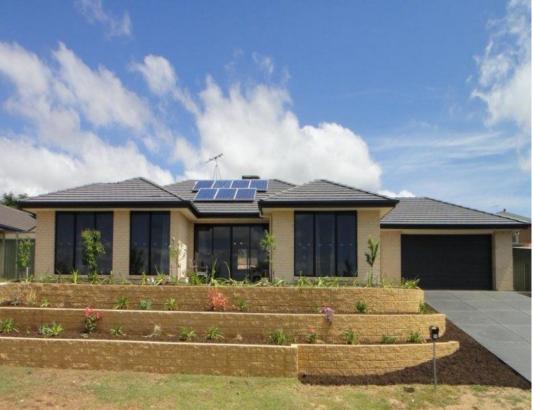

## **HEWETT - As Good As New!**

\$419,500

Only 2 years young, this Homestead built home is literally "as good as new". Offering 4 bedrooms plus study, formal lounge and open plan family/meals and kitchen area. Boasting beautiful ensuite and main bathroom, a wonderful gourmet kitchen and absolutely stunning solid timber floors.

From its elevated position the home has sweeping 180 degree rural views that are taken full advantage of. Together with ducted gas heating and ducted evaporative air-conditioning the house is comfortable year-round, and economical with solar system and 22,000L of rain water also servicing the home.

Outside on the large 984m2 allotment there is a 20x20 shed with access and colourbond A frame pergola, all the retaining has been completed also and the property only requires some minor gardening to be completed - Why build when all the work has been done for you, and to such a wonderful standard.