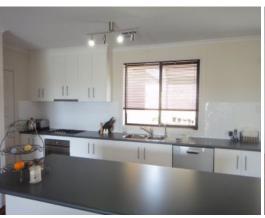

## **HEWETT - As Good As New!**

\$419,500

Only 2 years young, this Homestead built home is literally "as good as new". Offering 4 bedrooms plus study, formal lounge and open plan family/meals and kitchen area. Boasting beautiful ensuite and main bathroom, a wonderful gourmet kitchen and absolutely stunning solid timber floors.

From its elevated position the home has sweeping 180 degree rural views that are taken full advantage of. Together with ducted gas heating and ducted evaporative air-conditioning the house is comfortable year-round, and economical with solar system and 22,000L of rain water also servicing the home.