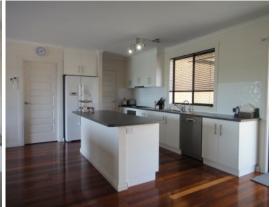

## **HEWETT - As Good As New!**

\$419,500

Only 2 years young, this Homestead built home is literally "as good as new". Offering 4 bedrooms plus study, formal lounge and open plan family/meals and kitchen area. Boasting beautiful ensuite and main bathroom, a wonderful gourmet kitchen and absolutely stunning solid timber floors.

From its elevated position the home has sweeping 180 degree rural views that are taken full advantage of. Together with ducted gas heating and ducted evaporative air-conditioning the house is comfortable year-round, and economical with solar system and 22,000L of rain water also servicing the home.