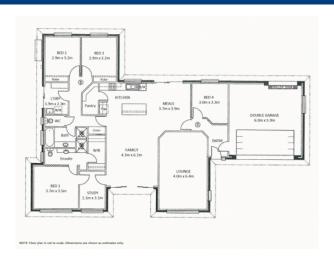

## **HEWETT - As Good As New!**

\$419,500

Only 2 years young, this Homestead built home is literally "as good as new". Offering 4 bedrooms plus study, formal lounge and open plan family/meals and kitchen area. Boasting beautiful ensuite and main bathroom, a wonderful gourmet kitchen and absolutely stunning solid timber floors.