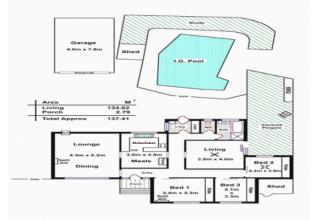

This quality double brick home offers fully established gardens, resort style pool and BBQ area with a beautiful fern garden.

The home boasts 3 bedrooms all with built-in robes, formal entry, open plan dining and lounge, kitchen with meals area, large living room which could easily act as a 4th bedroom, stylish bathroom with separate toilet, ceiling fans in bedroom 2 and living room and split system heating and cooling.

This home is finished with quality paint and stunning timber floors.

Outside boasts a beautiful BBQ area to enjoy those family get-togethers while the children swim in the pool and play on the lawn.

For dad there is a double garage complete with cement floor, power and a pit. The property offers a fully fenced back yard, two drive ways and a storage/garden shed.