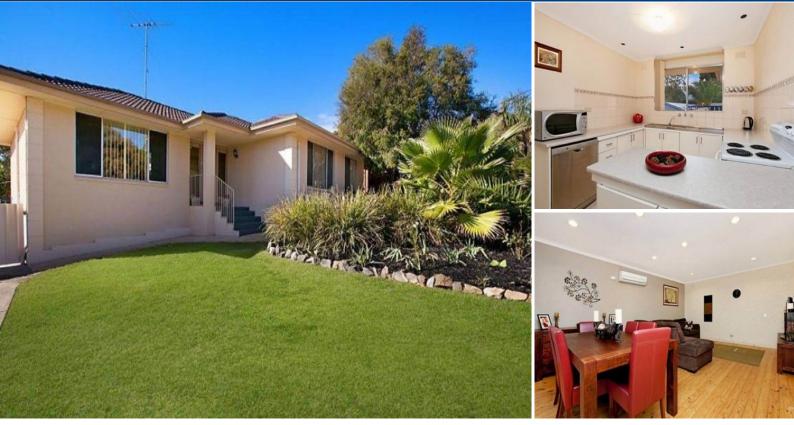

## **EVANSTON PARK - Walking Distance To Trinity College** \$289,950

WOW! What an opportunity!

Situated in Evanston Park is this well presented home overlooking a stunning reserve and within walking distance to Trinity College this home is ready to move into.

This quality double brick home offers fully established gardens, resort style pool and BBQ area with a beautiful fern garden.

The home boasts 3 bedrooms all with built-in robes, formal entry, open plan dining and lounge, kitchen with meals area, large living room which could easily act as a 4th bedroom, stylish bathroom with separate toilet, ceiling fans in bedroom 2 and living room and split system heating and cooling.

This home is finished with quality paint and stunning timber floors.

Outside boasts a beautiful BBQ area to enjoy those family get-togethers while the children swim in the pool and play on the lawn.

For dad there is a double garage complete with cement floor, power and a pit. The property offers a fully fenced back yard, two drive ways and a storage/garden shed.