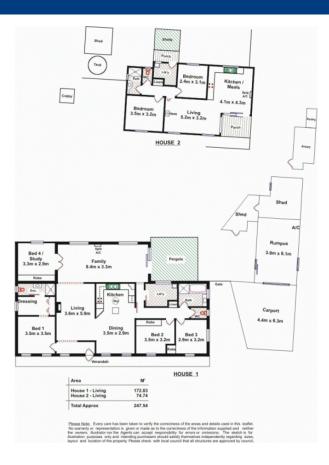

House: 6 🚝 3 🛒 2 🛱

WILLIAMSTOWN - Two Homes, One Stunning Property

\$417,000

Set in the picturesque Barossa Valley township of Williamstown is this stunning property offering two complete homes.

The main home offers 4 bedrooms, master with lovely view of the tree studded front garden, large walk-through robe and ensuite, bedrooms 2, 3 and 4 offer built-in robes. The home has quality new century style timber kitchen and dining room, large formal lounge with the comfort of the slow combustion heater. The beautiful family room is a great use of space and leads out to the lovely courtyard.

This stunning home has undergone everything from new kitchen, carpets, floor coverings and robes, to new roof and much more over the last few years, which leaves little to be done.

The home also offers good size bathroom, laundry and separate toilet, kitchen with servery to family room, formal entry, reverse cycle split system, pool room, carport, bird aviaries and all set in this tranquil location.

The separate house/homette is a timber framed built-on-site transportable which offers 2 bedrooms, built-in robe to master bedroom, open plan lounge, kitchen and meals area with stunning view out from the deck overlooking the beautiful gardens. This stunning homette offers lovely raked ceilings, large lounge complete with slow combustion heater, good size bathroom and laundry and is complete with its own little piece of paradise.