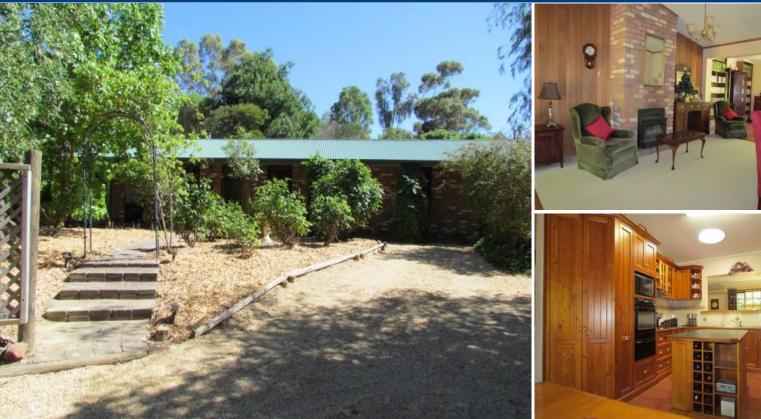

House: 6 🚝 3 🛒 2 🛱

WILLIAMSTOWN - Two Homes, One Stunning Property

\$417,000

Set in the picturesque Barossa Valley township of Williamstown is this stunning property offering two complete homes.

The main home offers 4 bedrooms, master with lovely view of the tree studded front garden, large walk-through robe and ensuite, bedrooms 2, 3 and 4 offer built-in robes. The home has quality new century style timber kitchen and dining room, large formal lounge with the comfort of the slow combustion heater. The beautiful family room is a great use of space and leads out to the lovely courtyard.

This stunning home has undergone everything from new kitchen, carpets, floor coverings and robes, to new roof and much more over the last few years, which leaves little to be done.

The home also offers good size bathroom, laundry and separate toilet, kitchen with servery to family room, formal entry, reverse cycle split system, pool room, carport, bird aviaries and all set in this tranquil location.