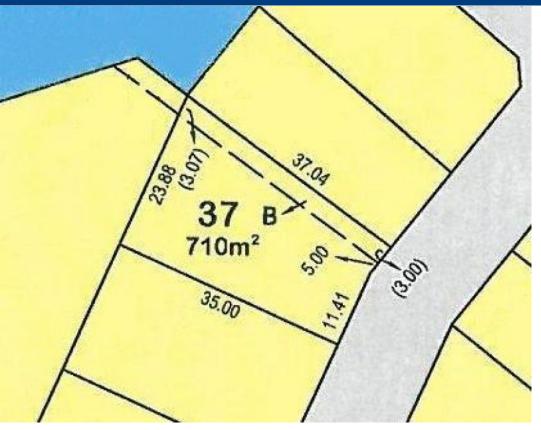

## LYNDOCH - 710m2 Allotment

\$149,950

In a beautiful, peaceful location with panoramic views of the Barossa Ranges, this 710m2 allotment is fully serviced with power, water, common effluent and offer that extra, with the generous sizes and the breathtaking outlook.

## **Land Size**

710 m2