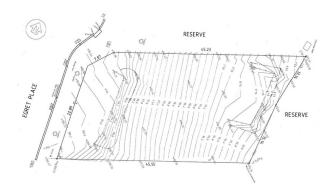

Huge block of 1195sqm fenced on 3 sides, with views and only 1 direct neighbour. Positioned in the sought after suburb of Hewett, giving you the convenience of local transport, school, shops and walking trails all at your doorstep.

## **Land Size**

1195 m2