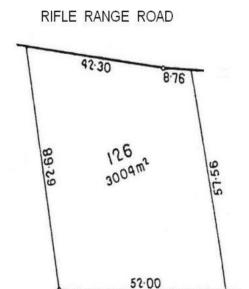

## **GREENWITH - 3/4 Acre With Views**

\$249,950

An elevated site with million dollar views, would suit a split level home to fully utilise the allotment.

A very rare allotment in this sought after location amongst high quality homes. Most likely the only site of this size available in the area, all that is required is an imagination and a quality builder to achieve your dream home.

## **Land Size**

3004 m2