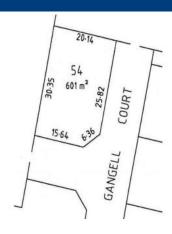

## **WILLIAMSTOWN - Fantastic Corner Allotment**

For further detail please call Kies Real Estate on 8523 3777

\$124,950

One of the very last vacant allotments in the Barossa Rivergum Estate over 600m2 with no retaining and with access to the front and rear. Nestled in a quiet court amongst quality built new homes. With mains water and mains electricity connected. A great location, walking distance to town amenities - A superb place to build and to live.

## **Land Size**

601 m2