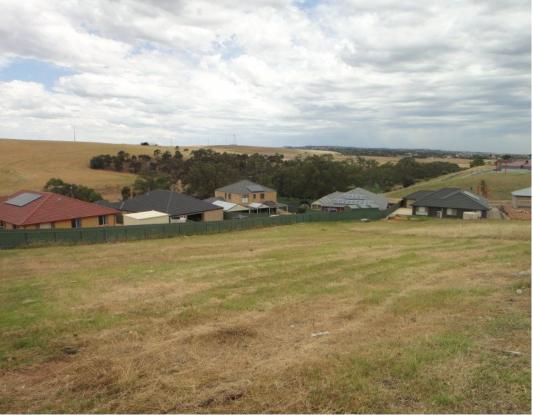

**HEWETT - Large Allotment With Views (1476m2)** 

\$149,950

Beautifully situated in a quiet court this vacant allotment offers the ideal location to build your dream home. Set amongst other quality newly appointed homes, with sweeping rural views from its elevated position. Comprising of over 1/3 Acre (1476m2) with water, power and mains sewer connected. An unusually large block in a wonderful neighbourhood, size and affordability at less than \$130 per m2!!