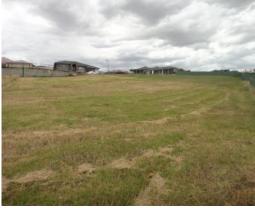

**HEWETT - Large Allotment With Views (1476m2)** 

\$149,950

Beautifully situated in a quiet court this vacant allotment offers the ideal location to build your dream home. Set amongst other quality newly appointed homes, with sweeping rural views from its elevated position. Comprising of over 1/3 Acre (1476m2) with water, power and mains sewer connected. An unusually large block in a wonderful neighbourhood, size and affordability at less than \$130 per m2!!