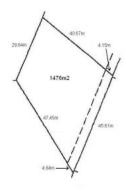

**HEWETT - Large Allotment With Views (1476m2)** 

\$149,950

Beautifully situated in a quiet court this vacant allotment offers the ideal location to build your dream home. Set amongst other quality newly appointed homes, with sweeping rural views from its elevated position. Comprising of over 1/3 Acre (1476m2) with water, power and mains sewer connected. An unusually large block in a wonderful neighbourhood, size and affordability at less than \$130 per m2!!

RLA 249396

## **Upcoming Inspections**

Inspect by appointment, contact agent.

## **Land Size**

1476 m2

## **Kies Real Estate**

enquiries@kies.com.au 08 8523 3777 3A Adelaide Road, Gawler 5118