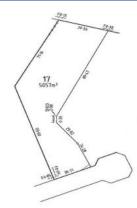

**LYNDOCH - Paradise Found!** 

\$269,950

Over 1.25 Acres of superb Barossa land!

With current council restrictions, land of this quality is becoming very scarce. Boasting magnificent views of the Barossa ranges this allotment comes complete with its own vines, together with a 30x20 shed, plus tool shed and stunning established trees. This land is worthy of any dream home that you wish to build nestled in a quiet court amongst other quality properties with great neighbours your investment is sure to reap rewards. Water is on site with power available from the court. if you have been waiting for an allotment deserving of your build, then look no further - Paradise Found!

RLA 61382

## **Upcoming Inspections**

Inspect by appointment, contact agent.

## **Land Size**

5057 m2

## **Ki