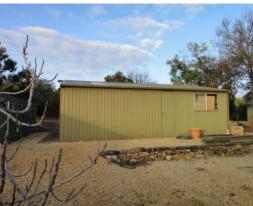

**LYNDOCH - Paradise Found!** 

\$269,950

Over 1.25 Acres of superb Barossa land!

With current council restrictions, land of this quality is becoming very scarce. Boasting magnificent views of the Barossa ranges this allotment comes complete with its own vines, together with a 30x20 shed, plus tool shed and stunning established trees. This land is worthy of any dream home that you wish to build nestled in a quiet court amongst other quality properties with great neighbours your investment is sure to reap rewards. Water is on site with power available from the court. if you have been waiting for an allotment deserving of your build, then look no further - Paradise Found!