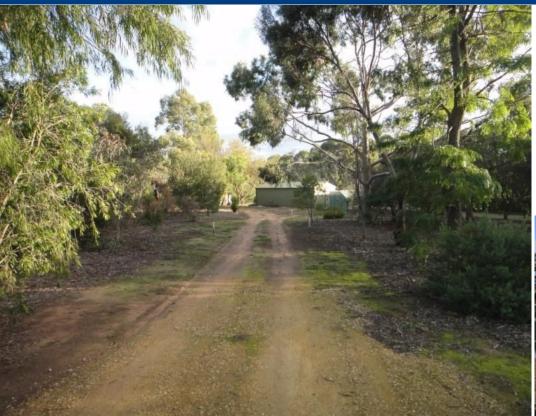

**LYNDOCH - Paradise Found!** 

\$269,950

Over 1.25 Acres of superb Barossa land!

With current council restrictions, land of this quality is becoming very scarce. Boasting magnificent views of the Barossa ranges this allotment comes complete with its own vines, together with a 30x20 shed, plus tool shed and stunning established trees. This land is worthy of any dream home that you wish to build nestled in a quiet court amongst other quality properties with great neighbours your investment is sure to reap rewards. Water is on site with power available from the court. if you have been waiting for an allotment deserving of your build, then look no further - Paradise Found!