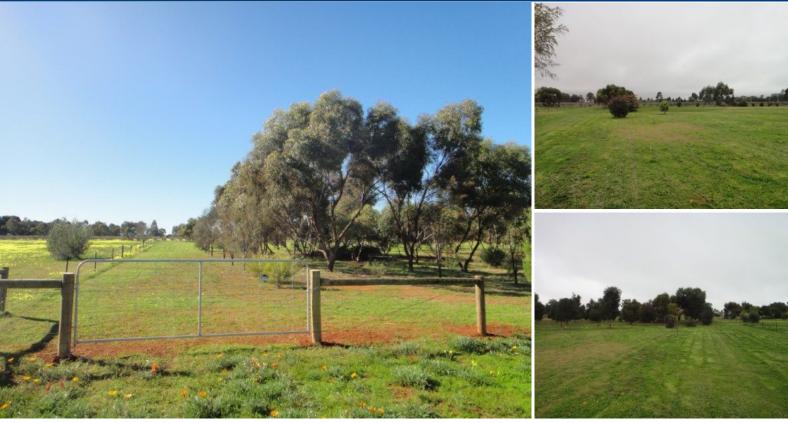

## KUDLA - Simply The Best \$249,950

This is an absolutely stunning allotment of some 9003m2. The block is fully fenced with established trees and great pasture, worthy of any quality build and certainly not your typical barren vacant allotment. With vineyard views, close to transport and perfectly located for the Northern Expressway and local shopping centres, this block is the very best that rural living has to offer with all amenities only minutes away - Call to inspect today and discover all that it has to offer for yourself.

RLA 61382

Upcoming Inspections Inspect by appointment, contact agent.

Land Size 9003 m2