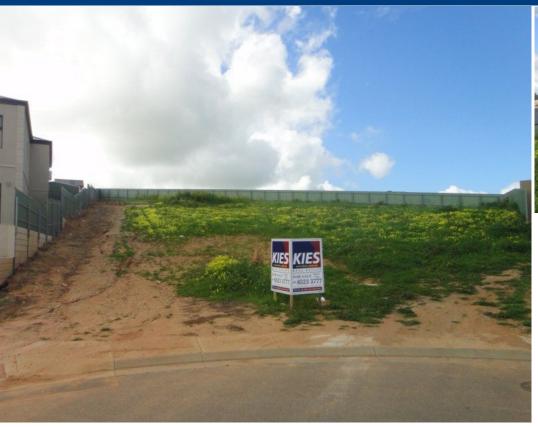

## **EVANSTON PARK - Build Your Dream!**

\$219,950

WOW! Worth the wait, a 1391m2 vacant allotment in Evanston Park. Nestled at the very end of a prestigious court, surrounded by quality homes this block deserves a magnificent home - twice the size of your typical land offering in the area there is room for a substantial home plus shedding and pool etc. Looking for your dream home? Why not build it here to your exacting standards? With sweeping views of Gawler and the racetrack inspection will certainly not disappoint, call today for the details.

## **Land Size**

1391 m2