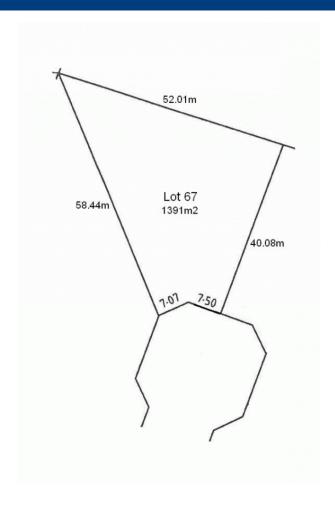

## **EVANSTON PARK - Build Your Dream!**

\$219,950

WOW! Worth the wait, a 1391m2 vacant allotment in Evanston Park. Nestled at the very end of a prestigious court, surrounded by quality homes this block deserves a magnificent home - twice the size of your typical land offering in the area there is room for a substantial home plus shedding and pool etc. Looking for your dream home? Why not build it here to your exacting standards? With sweeping views of Gawler and the racetrack inspection will certainly not disappoint, call today for the details.

## **Land Size**

1391 m2