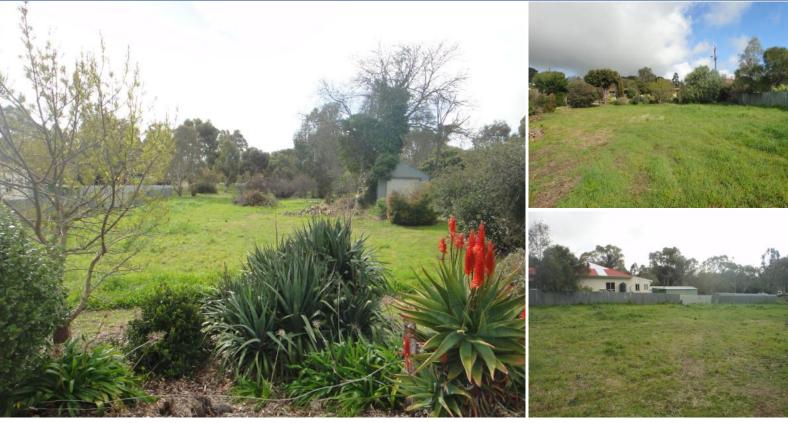

## Springton,

Land:

Vacant 1/4 Acre Allotment \$99,950

With current regulations vacant building allotments of this size and becoming a rarity within the Barossa Valley. Set in the charming town of Springton this 1/4 acre (1000m2) block is the ideal opportunity to build at a very affordable price, with no building encumbrances or time limit. Only walking distance to the local school, general store and hotel and a short drive to Gawler and all of it amenities. A superb chance to build and live in the World Famous "Barossa Valley" without it breaking the bank~ for 1st home buyers, retiree or investor alike! Call today for further details.