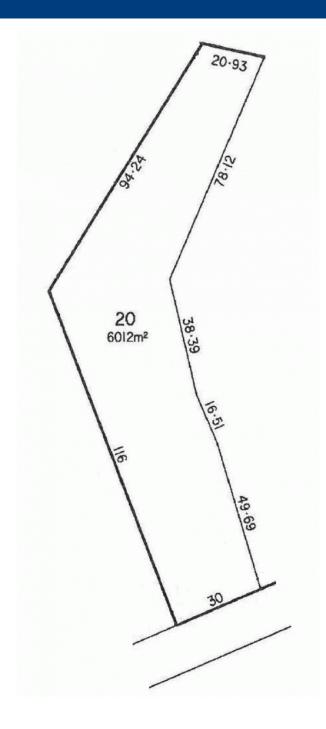

## **LYNDOCH - Established 1.5 Acres**

\$269,950

This allotment is anything but "vacant", boasting beautifully landscaped gardens complete with paths, wood copse an even a stunning "billabong" water feature.

Everything that takes years to establish is here, all except your dream home!

With two 20'x40' sheds - one lined as a retreat, with water on site and power available. This is a unique opportunity to build a new home and have it immediately established amongst these wonderful surroundings of some one and a half Acres.

RLA 61382

## **Upcoming Inspections**

Inspect by appointment, contact agent.

## **Land Size**

6012 m2

## **Kies Real Estate**

enquiries@kies.com.au 08 8523 3777 3A Adelaide Road, Gawler 5118