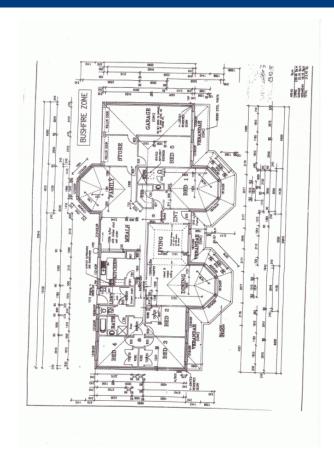

The 313 m2 quality sparkling family home offers you formal entrance 5 bedrooms large master bedroom with a glorious bay window plus a walk-in robe and ensuite.

Spacious kitchen with pantry, breakfast bar and modern appliances there is a family meals area adjoining and a spacious family room with a grand bay window.