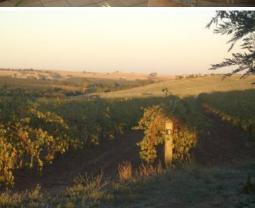

This is a great example of a quality vineyard with 8 ha (20 acres) planted to 6ha (16 acres) Shiraz and 2ha (4 acres) cabernet sauvignon planted in 1999 and 2001.

Well established vineyard excellent trellis and drip irrigation from bore and bils water.

Machine harvested and barrel hand pruned. Yields and returns available.

The vacant land has been leased on a yearly basis. This land could be suitable to plant more vineyard.

Just one look and you will see the love and attention that has gone into this vineyard and the whole property.