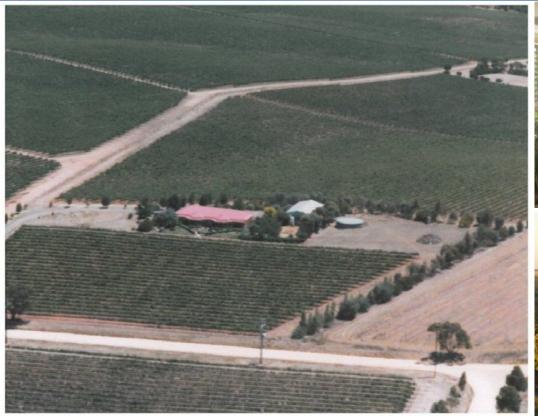

## **LYNDOCH**

\$950,000

One of the best vineyard lifestyle properties you will find.

24.44 Ha 60.39 acres - Immaculate 313 m2 Modern home - excellent shedding -.

Imagine living amongst the vines with great view of the Barossa in an immaculate home.

This is a great example of a quality vineyard with 8 ha (20 acres) planted to 6ha (16 acres) Shiraz and 2ha (4 acres) cabernet sauvignon planted in 1999 and 2001.

Well established vineyard excellent trellis and drip irrigation from bore and bils water.

## **Land Size**

244400 m2