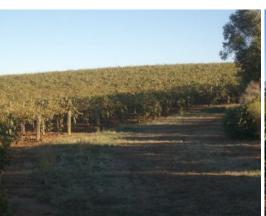

This is a great example of a quality vineyard with 8 ha (20 acres) planted to 6ha (16 acres) Shiraz and 2ha (4 acres) cabernet sauvignon planted in 1999 and 2001.

Well established vineyard excellent trellis and drip irrigation from bore and bils water.

Machine harvested and barrel hand pruned. Yields and returns available.

The vacant land has been leased on a yearly basis. This land could be suitable to plant more vineyard.

Just one look and you will see the love and attention that has gone into this vineyard and the whole property.