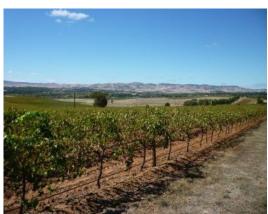

This is a great example of a quality vineyard with 8 ha (20 acres) planted to 6ha (16 acres) Shiraz and 2ha (4 acres) cabernet sauvignon planted in 1999 and 2001.

Well established vineyard excellent trellis and drip irrigation from bore and bils water.

Machine harvested and barrel hand pruned. Yields and returns available.

The vacant land has been leased on a yearly basis. This land could be suitable to plant more vineyard.

Just one look and you will see the love and attention that has gone into this vineyard and the whole property.