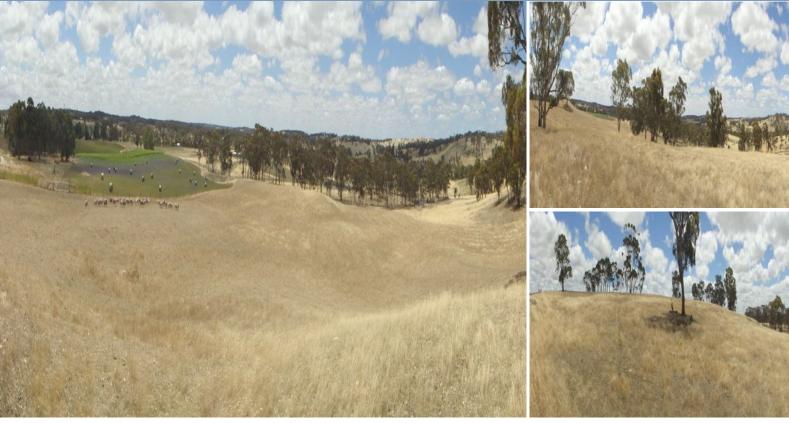

# EDEN RISE - KEYNETON/ANGASTON

\$279,950

Here is a magnificent property that offers you the lifestyle you deserve, there are some beautiful homes sites with views that dreams are made of. Offering you these great features!

- 1. Land 51 acres
- 2. Magnificent home sites (subject to Mid Murray council)
- 3. Brand new ringlock creo posted fencing with 1/4 rock fence at the southern end
- 4. 2 Dams that actually collect good water and have not seen dry since 2004

5. Run 50 ewes very comfortably producing top end fat lambs (\$136hd) Mt Pleasant Jan 2010. Fat lambs returned \$195/head Feb 2011.

- 6. Good cropping at approx 7 round bales per ha and 10 bags ha cereal
- 7. Mains water connected to 5000 gal tank powered by 5hp Honda

8. Power near by (approx 300 metres)

9. 2 Ha Shiraz (clonal material sourced from 2 highly sought labelled blocks; will disclose to new owner), 1 ha planted 2007 and 1 ha planted 2009, both watered via pump, 2007 planted shiraz crop harvested at 3.6t vintage 2009. Harvested 5.2t shiraz off the 2007 planted vines this vintage 2011 with the 2009 planted vines will have its first crop in 2012 estimate of 2t. The total estimate of all vines for 2012 is 9t