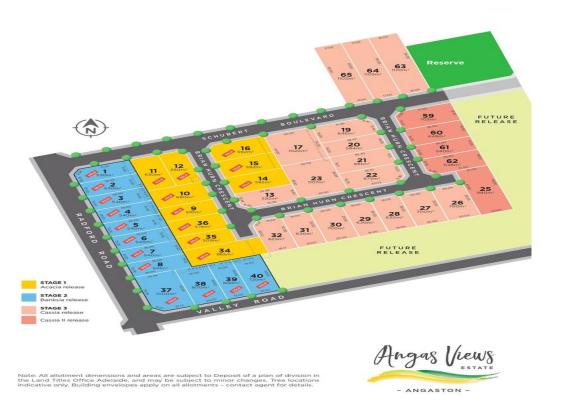

This exciting new estate will be comprised of 65 allotments, with lot sizes ranging from 510m2 to 1105m2, with a wide variety of frontages to provide maximum flexibility with homeowners' building schemes.

The third stage ?Cassia? has just been released with 22 allotments, from 584-1170m2 Ready to build and enjoy becoming part of a great community! Gas, power and water available.

Contact Kies Real Estate on 8523 3777 for more information.