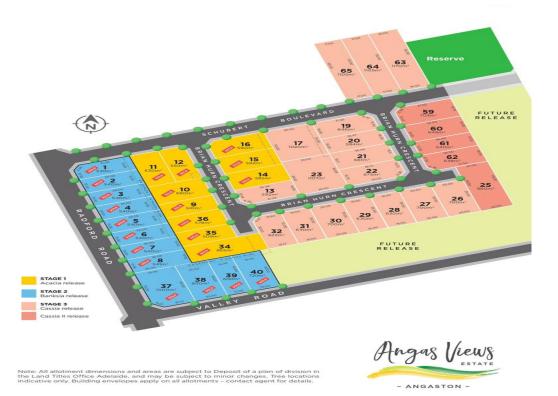

This exciting new estate will be comprised of 65 allotments, with lot sizes ranging from 510m2 to 1105m2, with a wide variety of frontages to provide maximum flexibility with homeowners' building schemes.

The third stage ?Cassia? has just been released with 22 allotments, from 584-1170m2 Ready to build and enjoy becoming part of a great community! Gas, power and water available.

Contact Kies Real Estate on 8523 3777 for more information.