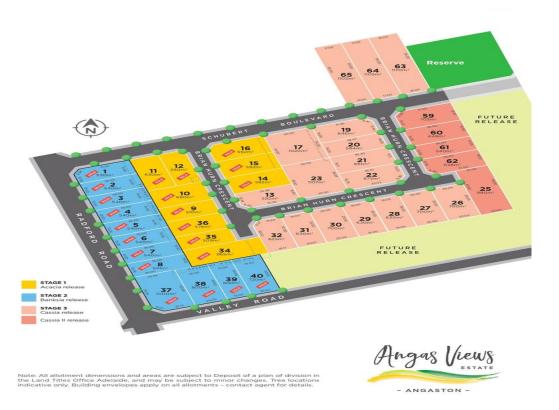

This exciting new estate will be comprised of 65 allotments, with lot sizes ranging from 510m2 to 1105m2, with a wide variety of frontages to provide maximum flexibility with homeowners' building schemes.

The third stage ?Cassia? has just been released with 22 allotments, from 584-1170m2 Ready to build and enjoy becoming part of a great community! Gas, power and water available.

Contact Kies Real Estate on 8523 3777 for more information.