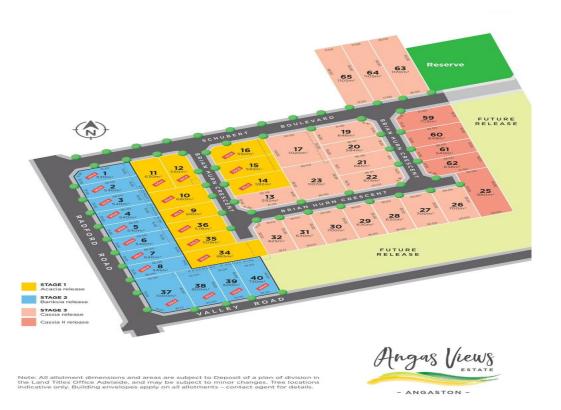

This exciting new estate will be comprised of 65 allotments, with lot sizes ranging from 510m2 to 1105m2, with a wide variety of frontages to provide maximum flexibility with homeowners' building schemes.

The third stage ?Cassia? has just been released with 22 allotments, from 584-1170m2 Ready to build and enjoy becoming part of a great community! Gas, power and water available.

Contact Kies Real Estate on 8523 3777 for more information.