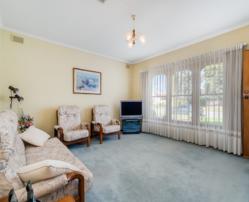

SOLID BRICK CONSTRUCTION, IT COMPRISES OF A SPACIOUS FORMAL LOUNGE, FORMAL DINING, UPGRADED KITCHEN AND BATHROOM TOGETHER WITH SEPARATE TOILET AND A LARGE LAUNDRY.

THE ALLOTMENT IS EASY MAINTENANCE WITH A TWO CAR CARPORT, A REAR GABLED VERANDAH AND ADJOINING SHADED PERGOLA AREA WHICH IS ALSO PAVED. THERE IS A 3.5M X 2.0M SHED AT THE REAR AND ACCESS ONTO THE GOLF CLUB, WITHOUT DOUBT A GOLFERS DREAM.