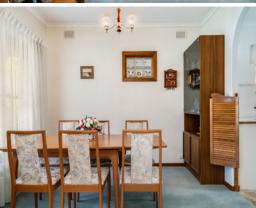

SOLID BRICK CONSTRUCTION, IT COMPRISES OF A SPACIOUS FORMAL LOUNGE, FORMAL DINING, UPGRADED KITCHEN AND BATHROOM TOGETHER WITH SEPARATE TOILET AND A LARGE LAUNDRY.

THE ALLOTMENT IS EASY MAINTENANCE WITH A TWO CAR CARPORT, A REAR GABLED VERANDAH AND ADJOINING SHADED PERGOLA AREA WHICH IS ALSO PAVED. THERE IS A 3.5M X 2.0M SHED AT THE REAR AND ACCESS ONTO THE GOLF CLUB, WITHOUT DOUBT A GOLFERS DREAM.