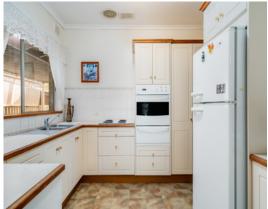

SOLID BRICK CONSTRUCTION, IT COMPRISES OF A SPACIOUS FORMAL LOUNGE, FORMAL DINING, UPGRADED KITCHEN AND BATHROOM TOGETHER WITH SEPARATE TOILET AND A LARGE LAUNDRY.

THE ALLOTMENT IS EASY MAINTENANCE WITH A TWO CAR CARPORT, A REAR GABLED VERANDAH AND ADJOINING SHADED PERGOLA AREA WHICH IS ALSO PAVED. THERE IS A 3.5M X 2.0M SHED AT THE REAR AND ACCESS ONTO THE GOLF CLUB, WITHOUT DOUBT A GOLFERS DREAM.