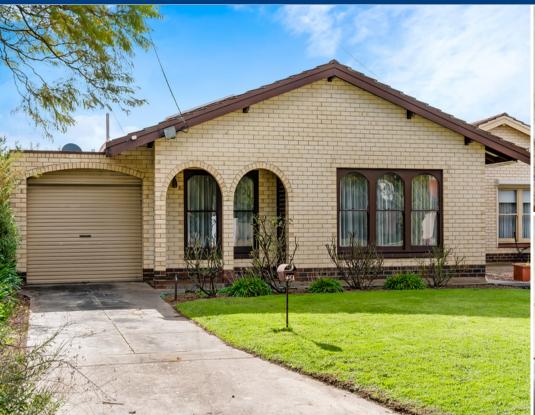

## "FORE SALE"

\$574,950

RARLEY DO PROPERTIES SUCH AS THIS COME TO MARKET, LOCATED IN THE SUBURB OF GRANGE THIS TWO BEDROOM UNIT IS NOT WALKING DISTANCE TO GRANGE GOLF CLUB, IT BOASTS DIRECT ACCESS INTO THE CAR PARK VIA THE GARDEN GATE.

SOLID BRICK CONSTRUCTION, IT COMPRISES OF A SPACIOUS FORMAL LOUNGE, FORMAL DINING, UPGRADED KITCHEN AND BATHROOM TOGETHER WITH SEPARATE TOILET AND A LARGE LAUNDRY.

THE ALLOTMENT IS EASY MAINTENANCE WITH A TWO CAR CARPORT, A REAR GABLED VERANDAH AND ADJOINING SHADED PERGOLA AREA WHICH IS ALSO PAVED. THERE IS A 3.5M X 2.0M SHED AT THE REAR AND ACCESS ONTO THE GOLF CLUB, WITHOUT DOUBT A GOLFERS DREAM.