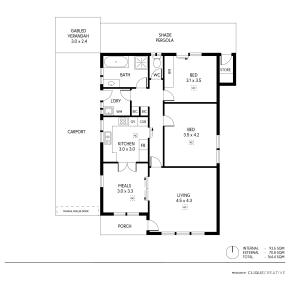

SOLID BRICK CONSTRUCTION, IT COMPRISES OF A SPACIOUS FORMAL LOUNGE, FORMAL DINING, UPGRADED KITCHEN AND BATHROOM TOGETHER WITH SEPARATE TOILET AND A LARGE LAUNDRY.

THE ALLOTMENT IS EASY MAINTENANCE WITH A TWO CAR CARPORT, A REAR GABLED VERANDAH AND ADJOINING SHADED PERGOLA AREA WHICH IS ALSO PAVED. THERE IS A 3.5M X 2.0M SHED AT THE REAR AND ACCESS ONTO THE GOLF CLUB, WITHOUT DOUBT A GOLFERS DREAM.

## **Land Size**

244 m2