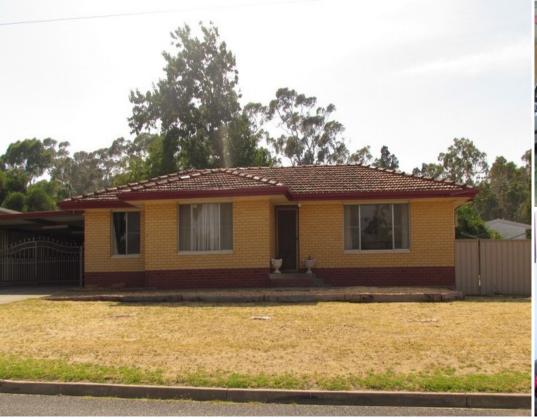

## **TEA TREE GULLY - Prime Location On A Corner Allotment** \$318,000

Built in the 70???s this stunning solid brick home is situated on a 694m2 corner allotment with plenty of backyard.

This stunning family home offers 3 great size bedrooms ??? two fully carpeted and one complete with timber floors, bathroom with separate toilet, great formal entry and central hallway, large kitchen and dining, spacious lounge, reverse cycle heating and cooling as well as gas heating, great family entertaining/BBQ are, 6x4 shed, double carport, fully fenced yard and has the possibility of sub-division subject to council consent.

## **Land Size**

694 m2