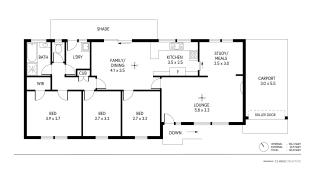

The home boasts three bedrooms, including a generous master with walk-in-robe. The open plan kitchen and family/dining area looks out over the backyard and features a breakfast bar and a free standing oven/cook top. The home also includes a huge L-shaped lounge and dining area all serviced by reverse cycle split system and gas heating that keeps the family comfortable year-round.

Upcoming Inspections Inspect by appointment, contact agent.

Land Size 580 m2

Kies Real Estate enquiries@kies.com.au 08 8523 3777 3A Adelaide Road, Gawler 5118

SHED