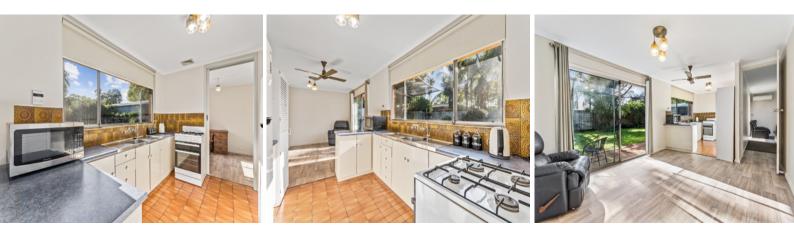

The home boasts three bedrooms, including a generous master with walk-in-robe. The open plan kitchen and family/dining area looks out over the backyard and features a breakfast bar and a free standing oven/cook top. The home also includes a huge L-shaped lounge and dining area all serviced by reverse cycle split system and gas heating that keeps the family comfortable year-round.