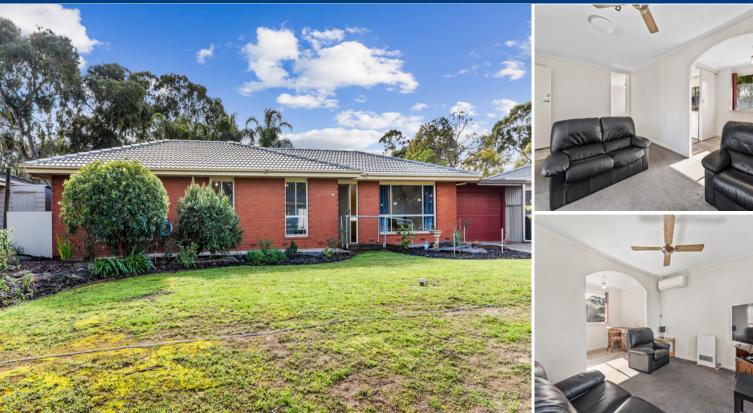

## Salisbury Heights,

House: 3 🚝 1 🛒 1 🛱

Surprise Package! \$449,950

Ideal for first-home buyers or those wishing to downsize to a low-maintenance property, this lovely home is the perfect surprise package.

The home is set on 580m2 and located in the quiet leafy neighbourhood of Salisbury Heights with easy access to major roads and public transport. Just a stone's throw from six quality schools, recreational/sporting facilities and only 10 minutes from Tea Tree Plaza Shopping centre, you couldn't ask for a more convenient location!

The home boasts three bedrooms, including a generous master with walk-in-robe. The open plan kitchen and family/dining area looks out over the backyard and features a breakfast bar and a free standing oven/cook top. The home also includes a huge L-shaped lounge and dining area all serviced by reverse cycle split system and gas heating that keeps the family comfortable year-round.