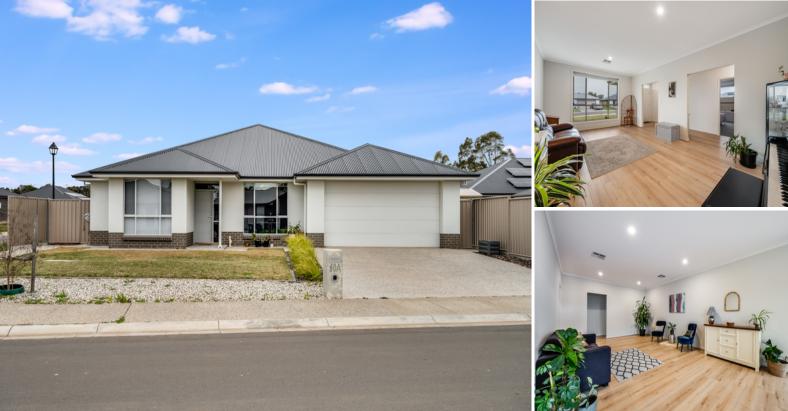

## House: 4 🚝 2 🛒 4 📾

Family Values \$590,000

Designed with family in mind and located in a quiet street, this immaculately maintained home ticks all the boxes and more!!

The spacious design offers multiple living areas including formal lounge, study at the front of the home, as well as an open plan kitchen/family/meals area that opens onto the large alfresco area. ? Great for entertaining all year-round.

The kitchen has also been well designed, with stainless steel appliances, L-shaped island bench and breakfast bar overlooking the family area. The master bedroom is situated at the front of the home, away from the main living area and remaining bedrooms, and features walk-in robe and ensuite.