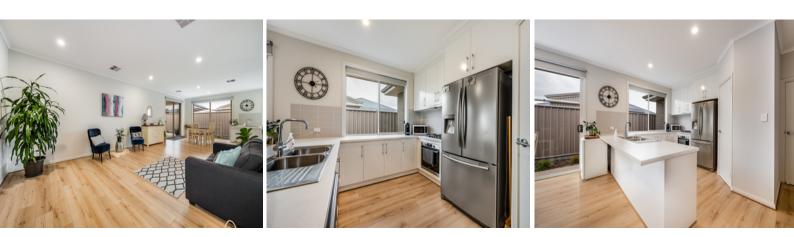

The kitchen has also been well designed, with stainless steel appliances, L-shaped island bench and breakfast bar overlooking the family area. The master bedroom is situated at the front of the home, away from the main living area and remaining bedrooms, and features walk-in robe and ensuite.