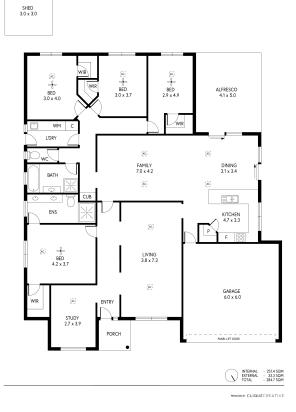

## House: 4 🚝 2 🛒 4 📾

Family Values \$590,000

Designed with family in mind and located in a quiet street, this immaculately maintained home ticks all the boxes and more!!

The spacious design offers multiple living areas including formal lounge, study at the front of the home, as well as an open plan kitchen/family/meals area that opens onto the large alfresco area. ? Great for entertaining all year-round.

The kitchen has also been well designed, with stainless steel appliances, L-shaped island bench and breakfast bar overlooking the family area. The master bedroom is situated at the front of the home, away from the main living area and remaining bedrooms, and features walk-in robe and ensuite.

Bedrooms 2, 3 and 4 each have walk in robes and are conveniently located close to the main bathroom and separate toilet. The home is serviced by reverse cycle ducted air-conditioning. Other features of the home include double garage under the main roof with access to the house. The front and rear gardens have been fully landscaped for easy maintenance